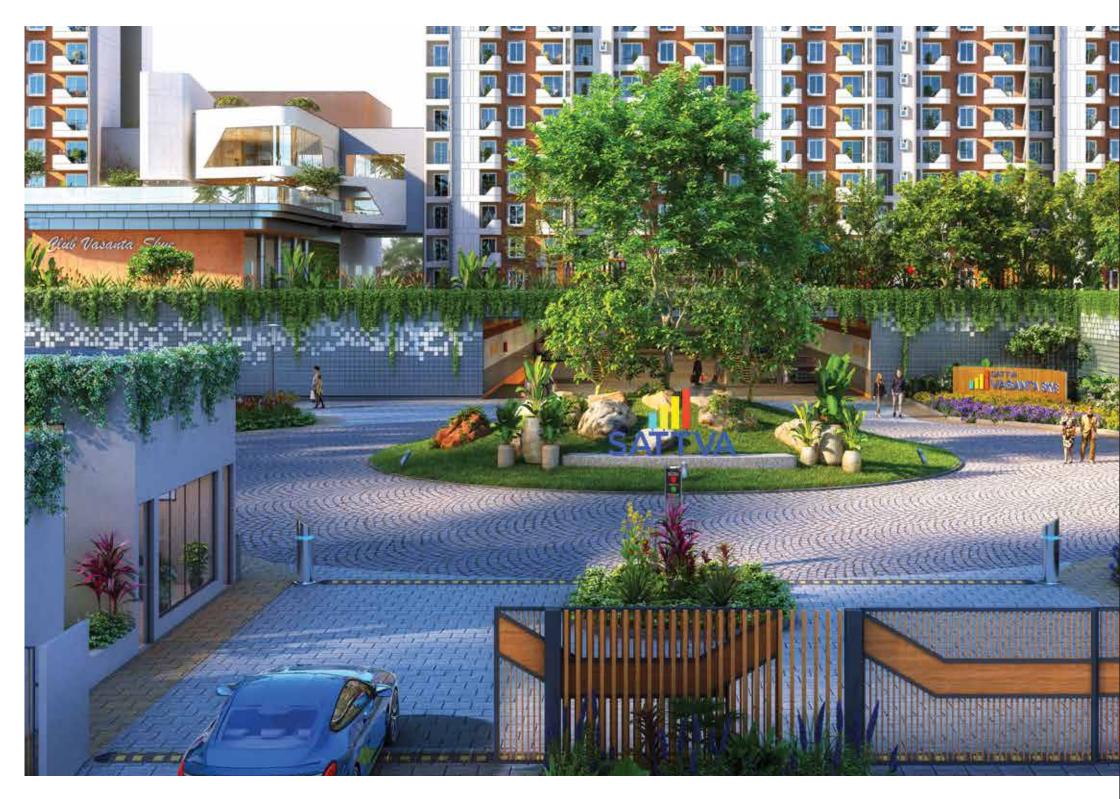

#### Bringing back nature's way in

Where every arrival feels like a serene homecoming.

- Entry/Exit
- Security
- Basement Entry/Exit
- Car Parking
- Pedestrian Entry
- Bridge
- Roundabout Island
- Pedestrian Plaza
  - Pedestrian Node

## Bringing back the soul of community

Reconnect with people and the planet in soulful spaces surrounded by nature.

- Temple
- Meditation Centre
- Yoga Centre
- Party Lawn
- Cultural Lawn
- Tree Grove
- Forest Meadows
- Lotus Pond
- Nature Trai
- Theme Garden