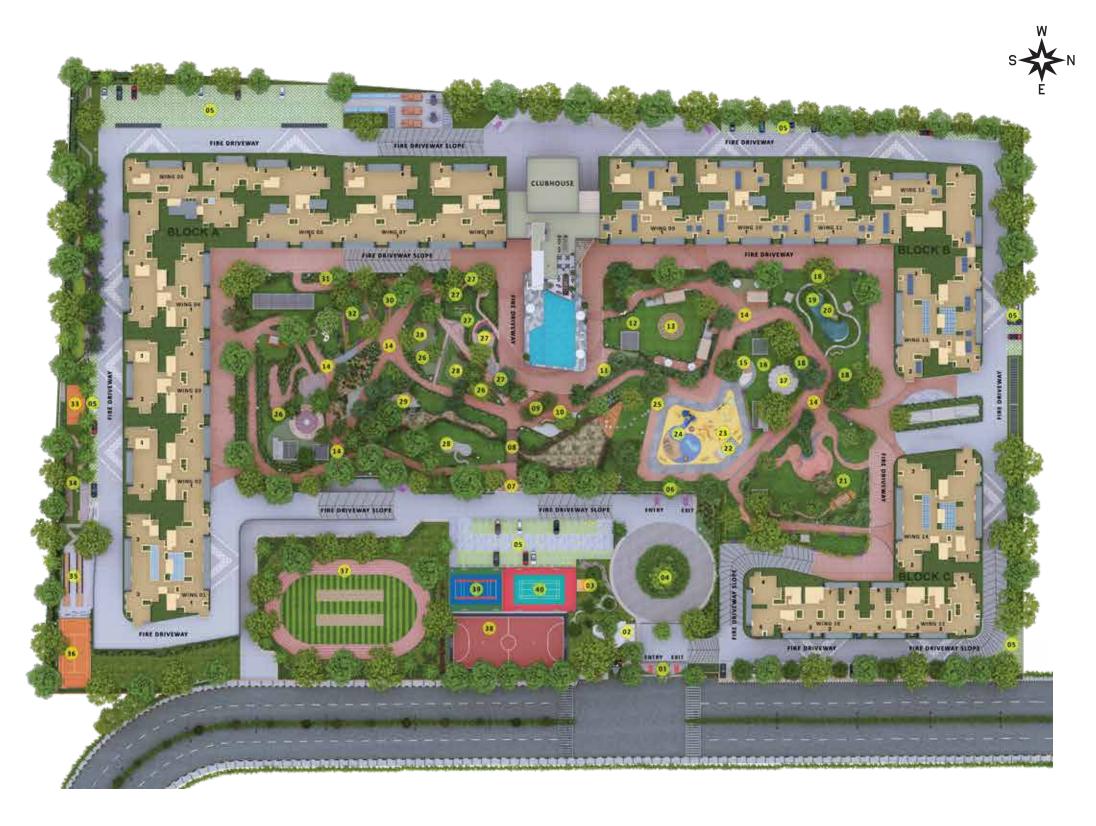

### A Nature-First Township

A masterplan where greenery breathes, wellness flows, community thrives, and play never stops—only at Sattva Vasanta Skye.

#### LEGEND

01. Entry/Exit

02. Security

03. Temple

04. Roundabout Island

05. Car Parking

06. Basement Entry/Exit

07. Pedestrian Entry

08. Bridge

09. Tree Court Plaza

10. Pedestrian Plaza

11. Golf Putting Hole 22. Floor Games

12. Party Lawn

14. Pedestrian Node 25. Jogging Track

17. Yoga Centre

18. Tree Grove

19. Lotus Pond

13. Stage

20. Forest Meadows 31. Orchards

21. Cultural Lawn

23. Outdoor Gym

24. Kids Play Area

15. Reflexology Track 26. Theme Garden

16. Meditation Centre 27. Sensory Garden

28. Gazebo

29. Viewing Deck

30. Nature Trail

32. Pets Park

33. Pickleball Court

34. Cricket Pitch

35. Outdoor Bowling

36. Tennis Court

37. Track Games

38. Futsal Court

39. Kabaddi Court

40. Multipurpose Court

#### Bringing back nature's way in

Where every arrival feels like a serene homecoming.

- Entry/Exit
- Security
- Basement Entry/Exit
- Car Parking
- Pedestrian Entry
- Bridge
- Roundabout Island
- Pedestrian Plaza
  - Pedestrian Node

## Bringing back the soul of community

Reconnect with people and the planet in soulful spaces surrounded by nature.

- Temple
- Meditation Centre
- Yoga Centre
- Party Lawn
- Cultural Lawn
- Tree Grove
- Forest Meadows
- Lotus Pond
- Nature Trai
- Theme Garden

- Sensory Garder
- Pets Park
- Viewing Deck
- Orchards
- Gazebo
- Kids Play Area
- Reflexology Track
- Floor Games
- Tree Court Plaza

## Bringing back energy to your routine

Every game, every goal, every sprint — surrounded by greenery and fresh air.

- Golf Putting Hole
- Cricket Pitch
- Futsal Court
- Kabaddi Court
- Pickleball Court
- Tennis Court

- Multipurpose Court
- Outdoor Bowling
- Track Games
- Outdoor Gvm
- Jogging Track

Bringing back grace to modern life

Unwind in style at a world-class, 1-acre clubhouse—crafted for exclusivity and everyday luxury.