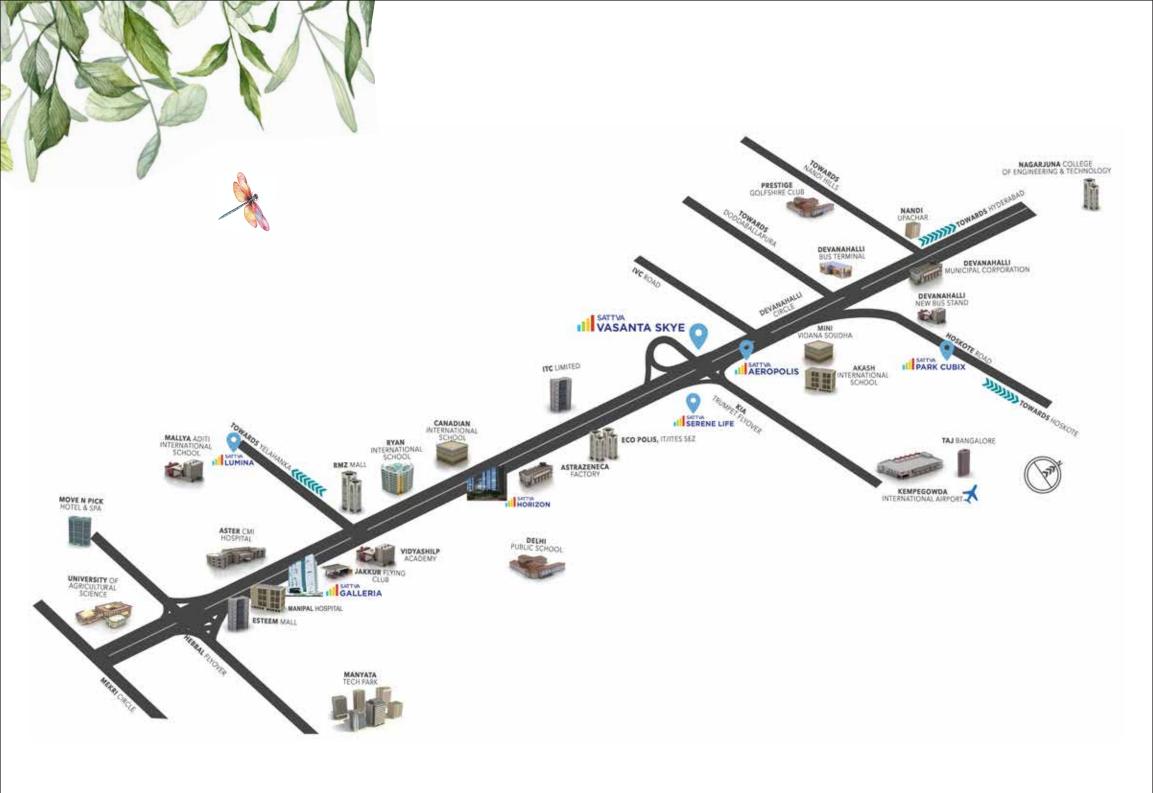

Experience high-rise living amidst nature's calm at Sattva Vasanta Skye, strategically located at the Airport Road.

Just minutes from Bengaluru International Airport and all major hubs, discover a life that rises above the everyday. Set in a thoughtfully designed 16-acre gated development, these premium studio to 4 BHK homes are surrounded by lush greens and expansive open spaces.

## The joy of connected neighbourhood

At Sattva Vasanta, everything you need is just around the corner—world-class sports complexes, IT and business hubs, top schools and hospitals, senior care, vibrant retail and entertainment, all surrounded by serene green spaces. It's city life, thoughtfully connected.

## All on your doorstep

5-15 CONNECTIVITY TO AIRPORT & HIGHWAYS NH 44 (2 min)

mins Doddajala Metro Station (5 min)

Airport Metro Station (upcoming-10 mins)

Devanahalli Station (10 min)

15-45 WORLD-CLASS HEALTHCARE

Manipal Hospital (15 min)
Manipal Hospital (25 min)

Cytecare Hospital (25 min)

Aster CMI (37 min)

Sparsh Hospital (45 min)

10-35 IT & COMMERCIAL HUBS

Prestige Tech Cloud (10 min)
Signature Business Bark (10 n

Signature Business Park (10 min)

Foxconn Apple Project (10 min)

KIADB Hardware & Aerospace Park (20 min)

Manyata Tech Park (35 min)

O-25 TOP EDUCATIONAL INSTITUTES

mins NPS School (Opposite)
Vidyaship University (15 min)

Harrow International School (20 min) Stonehill International High (20 min)

Amity University (25 min)

10-40 RETAIL & ENTERTAINMENT

mins Forum Mall (5 min)

Club Cabana Amusement Park (10 min)

The Galleria Mall (20 min)
Phoenix Mall of Asia (35 min)

Nandi Hills (35 min)

45-60 FROM CITY CENTRE

mins MG Road (30 min)

Koramangala (40 min)

Whitefield (50 min)