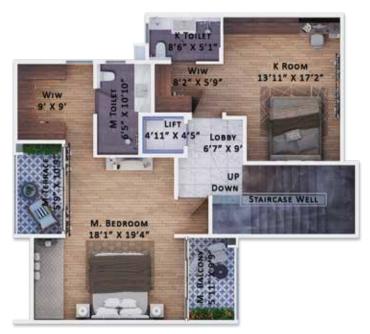

Balcony Area Terrace Area

Sq.Ft.

375

Sq.Ft.

162

▲ BASEMENT FLOOR PLAN



▲ FIRST FLOOR PLAN

### TYPE 3 PLAN

| Super Built up Area | Carpet Area | Balcony Area | Terrace Area |
|---------------------|-------------|--------------|--------------|
| Sq.Ft.              | Sq.Ft.      | Sq.Ft.       | Sq.Ft.       |
| 4034                | 3131        | 185          |              |







▲ BASEMENT FLOOR PLAN



▲ FIRST FLOOR PLAN

FACING

E S H

3



GROUND FLOOR PLAN



### TYPE 4 PLAN

| Super Built up Area | Carpet Area | Balcony Area | Terrace Area |
|---------------------|-------------|--------------|--------------|
| Sq.Ft.              | Sq.Ft.      | Sq.Ft.       | Sq.Ft.       |
| 4156                | 3214        | 193          |              |







▲ BASEMENT FLOOR PLAN



▲ FIRST FLOOR PLAN

FACING

-

S

4

ш



GROUND FLOOR PLAN



### TYPE 5 PLAN

| Super Built up Area | Carpet Area | Balcony Area | Terrace Area |
|---------------------|-------------|--------------|--------------|
| Sq.Ft.              | Sq.Ft.      | Sq.Ft.       | Sq.Ft.       |
| 5236                | 3822        | 556          |              |





Т

E.

Ľ

Ζ



GROUND FLOOR PLAN



▲ BASEMENT FLOOR PLAN



▲ FIRST FLOOR PLAN

















GROUND FLOOR PLAN



SECOND FLOOR PLAN



U

Z

U

4

LL.

-

S

ш

>

# OUR OTHER PROJECTS



LA VITA Hennur Road, Bengaluru



FOREST RIDGE 9<sup>th</sup> Phase JP Nagar, Bengaluru



LUMINA Yelahanka, Bengaluru



SONGBIRD Budigere Main Road, Bengaluru



GREEN GROVES Nelamangala, Bengaluru



AEROPOLIS NH 44, Bengaluru



PARK CUBIX Devan