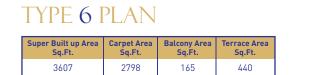

>

| Super Built up Area | Carpet Area | Balcony Area | Terrace Area |
|---------------------|-------------|--------------|--------------|
| Sq.Ft.              | Sq.Ft.      | Sq.Ft.       | Sq.Ft.       |
| 3732                | 2887        | 166          |              |