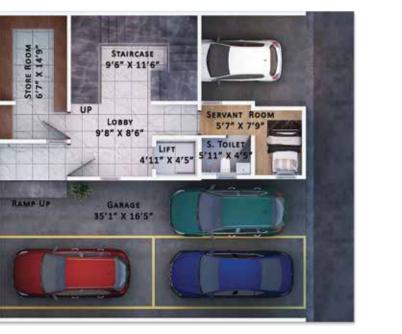

|
|---------------------|-------------|--------------|--------------|
| Sq.Ft.              | Sq.Ft.      | Sq.Ft.       | Sq.Ft.       |
| 3732                | 2887        | 166          |              |



GROUND FLOOR PLAN





▲ BASEMENT FLOOR PLAN



▲ FIRST FLOOR PLAN

## TYPE 2 PLAN

Carpet Area

Sq.Ft.

2989

Super Built up Area

Sq.Ft.

3824

U

Ζ

U

4

LL.

-

S

ш





GROUND FLOOR PLAN





Balcony Area Terrace Area

Sq.Ft.

375

Sq.Ft.

162

▲ BASEMENT FLOOR PLAN



▲ FIRST FLOOR PLAN

### TYPE 3 PLAN

| Super Built up Area | Carpet Area | Balcony Area | Terrace Area |
|---------------------|-------------|--------------|--------------|
| Sq.Ft.              | Sq.Ft.      | Sq.Ft.       | Sq.Ft.       |
| 4034                | 3131        | 185          |              |







▲ BASEMENT FLOOR PLAN



▲ FIRST FLOOR PLAN

FACING

E S H

3



GROUND FLOOR PLAN



### TYPE 4 PLAN

| Super Built up Area | Carpet Area | Balcony Area | Terrace Area |
|---------------------|-------------|--------------|--------------|
| Sq.Ft.              | Sq.Ft.      | Sq.Ft.       | Sq.Ft.       |
| 4156                | 3214        | 193          |              |







▲ BASEMENT FLOOR PLAN



▲ FIRST FLOOR PLAN

FACING

-

S

4

ш



GROUND FLOOR PLAN



### TYPE 5 PLAN

| Super Built up Area | Carpet Area | Balcony Area | Terrace Area |
|---------------------|-------------|--------------|--------------|
| Sq.Ft.              | Sq.Ft.      | Sq.Ft.       | Sq.Ft.       |
| 5236                | 3822        | 556          |              |





Т

E.

Ľ

Ζ



GROUND FLOOR PLAN