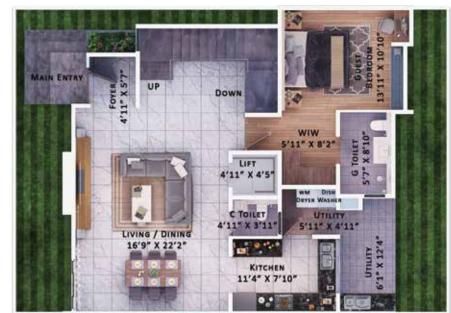

3



GROUND FLOOR PLAN



### TYPE 4 PLAN

| Super Built up Area | Carpet Area | Balcony Area | Terrace Area |
|---------------------|-------------|--------------|--------------|
| Sq.Ft.              | Sq.Ft.      | Sq.Ft.       | Sq.Ft.       |
| 4156                | 3214        | 193          |              |







▲ BASEMENT FLOOR PLAN



▲ FIRST FLOOR PLAN

FACING

-

S

4

ш



GROUND FLOOR PLAN



### TYPE 5 PLAN

| Super Built up Area | Carpet Area | Balcony Area | Terrace Area |
|---------------------|-------------|--------------|--------------|
| Sq.Ft.              | Sq.Ft.      | Sq.Ft.       | Sq.Ft.       |
| 5236                | 3822        | 556          |              |





Т

E.

Ľ

Ζ



GROUND FLOOR PLAN



▲ BASEMENT FLOOR PLAN



▲ FIRST FLOOR PLAN

















GROUND FLOOR PLAN



SECOND FLOOR PLAN



U

Z

U

4

LL.

-

S

ш

>

# OUR OTHER PROJECTS



LA VITA Hennur Road, Bengaluru



FOREST RIDGE 9<sup>th</sup> Phase JP Nagar, Bengaluru



LUMINA Yelahanka, Bengaluru



SONGBIRD Budigere Main Road, Bengaluru



GREEN GROVES Nelamangala, Bengaluru



AEROPOLIS NH 44, Bengaluru



PARK CUBIX Devanahalli Town, Bengaluru



BLISS Off Budigere Road, Bengaluru



KAVERI SIRI Acetate Town, Mandya



BHUMI Devanahalli, Bengaluru



ASHRAYA Bengaluru-Mysuru Expressway Bidadi

LUXURIA

Malleshwaram, Bengaluru



AQUA VISTA Bannerghatta Main Road Bengaluru



LAKERIDGE Kokapet, Hyderabad





WATER'S EDGE Sancoale, Goa



MISTY CHARM Off Kanakapura Main Road Bengaluru



NAVARATNA RESIDENCY Avinashi Road, Coimbatore



MAGNIFICIA Old Madras Road, Beng