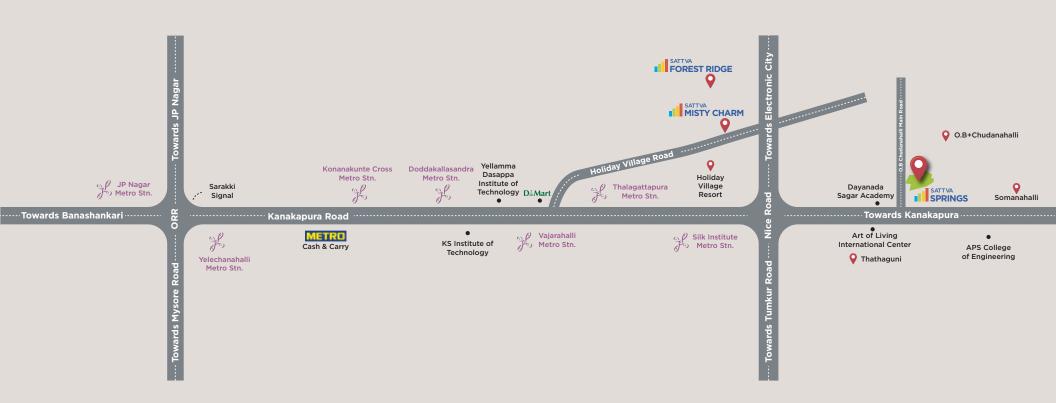

LOCATION MAP

# LOCATION HIGHLIGHTS

| H |   | h |
|---|---|---|
| - |   | 1 |
|   |   |   |
|   | - |   |
|   |   |   |

#### **PUBLIC TRANSPORT:**

Nearest Metro Station (Silk Institute) Kempegowda International Airport Bangalore City Junction Railway Station Majestic Bus Station

| 1 | 6  | Kn |
|---|----|----|
|   | 60 | Kn |
|   | 22 | Kn |
|   | 22 | Kn |

### COMMERCIAL HUB:

| IP Nagar     | 13 Km |  |
|--------------|-------|--|
| Jayanagar    | 16 Km |  |
| Banashankari | 15 Km |  |

#### HOSPITALS:

| Sri Sri Ayurveda Hospital       | 750 | М  |
|---------------------------------|-----|----|
| Kaggalipura Government Hospital | 2.7 | Km |
| St. John's Health Centre        | 2   | Km |
| Lifeline Hospital               | 3   | Km |
|                                 |     |    |

## SCHOOLS:

| Dayananda Sagar Academy of Technology | -   |    |
|---------------------------------------|-----|----|
| and Management (DSATM)                | 11  | Km |
| Ved Vigyan Maha Vidya Peeth School    | 1.9 | Km |
| Vallabha International School         | 7.5 | Km |
| DAV Public School                     | 4.8 | Km |
| SSVN Public School                    | 4   | Km |
| ORCHIDS The International School      | 7.7 | Km |

#### **LEISURE & CONVENIENCE:**

| Art of Living International Center | 1.5  | Km |
|------------------------------------|------|----|
| Forum South Mall                   | 10.4 | Km |
| Metro Cash & Carry                 | 11.3 | Km |
| DMart                              | 8    | Km |
| Holiday Village Resort             | 8    | Km |