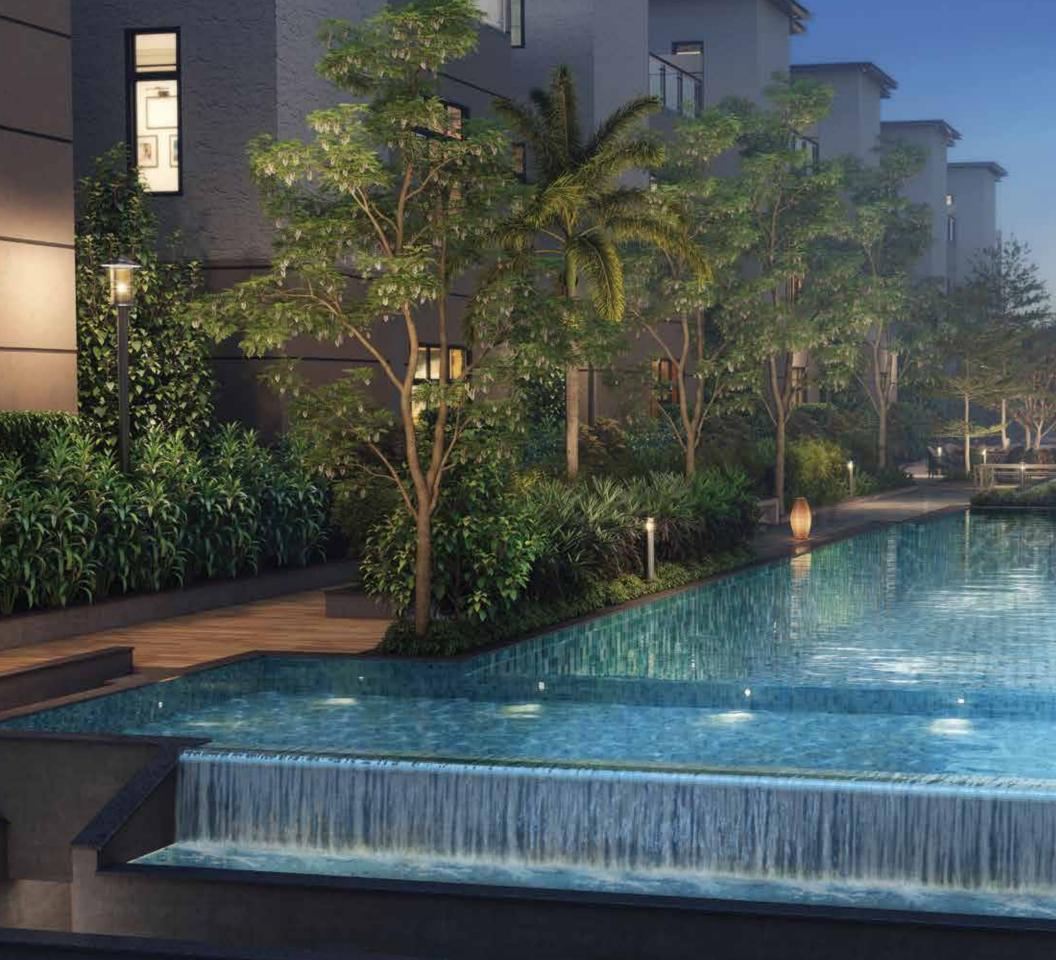

#### **OUTDOOR AMENITIES**

 $\mathcal{O}$ 

Informal Amphitheater Multi-purpose Court Cricket Practice Net Skating Rink Kid's Play Area Elder's Chit-Chat Zone with Reflexology Path Outdoor Gym Area Swimming Pool with Kid's Pool Floor Games – Hopscotch, Chess Pet Park