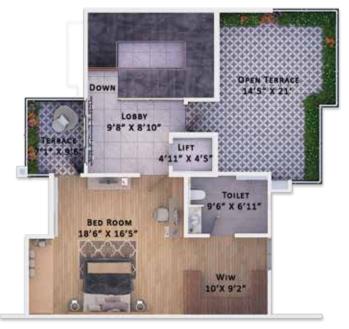

| Sq.Ft.      | Sq.Ft.       | Sq.Ft.       |
| 3732                | 2887        | 166          |              |



GROUND FLOOR PLAN





▲ BASEMENT FLOOR PLAN



▲ FIRST FLOOR PLAN

## TYPE 2 PLAN

Carpet Area

Sq.Ft.

2989

Super Built up Area

Sq.Ft.

3824

U

Ζ

U

4

LL.

-

S

ш





GROUND FLOOR PLAN





Balcony Area Terrace Area

Sq.Ft.

375

Sq.Ft.

162

▲ BASEMENT FLOOR PLAN



▲ FIRST FLOOR PLAN

### TYPE 3 PLAN

| Super Built up Area | Carpet Area | Balcony Area | Terrace Area |
|---------------------|-------------|--------------|--------------|
| Sq.Ft.              | Sq.Ft.      | Sq.Ft.       | Sq.Ft.       |
| 4034                | 3131        | 185          |              |







▲ BASEMENT FLOOR PLAN



▲ FIRST FLOOR PLAN

FACING

E S H

3



GROUND FLOOR PLAN



### TYPE 4 PLAN

| Super Built up Area | Carpet Area | Balcony Area | Terrace Area |
|---------------------|-------------|--------------|--------------|
| Sq.Ft.              | Sq.Ft.      | Sq.Ft.       | Sq.Ft.       |
| 4156                | 3214        | 193          |              |







▲ BASEMENT FLOOR PLAN



▲ FIRST FLOOR PLAN

FACING

-

S

4

ш



GROUND FLOOR PLAN



### TYPE 5 PLAN

| Super Built up Area | Carpet Area | Balcony Area | Terrace Area |
|---------------------|-------------|--------------|--------------|
| Sq.Ft.              | Sq.Ft.      | Sq.Ft.       | Sq.Ft.       |
| 5236                | 3822        | 556          |              |





Т

E.

Ľ

Ζ



GROUND FLOOR PLAN



▲ BASEMENT FLOOR PLAN



▲ FIRST FLOOR PLAN

















GROUND FLOOR PLAN



SE