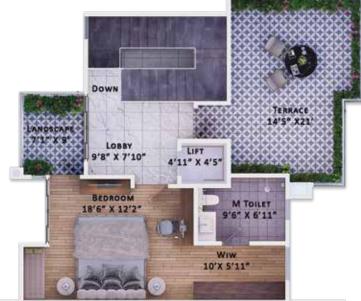

AN



### TYPE 4 PLAN

| Super Built up Area | Carpet Area | Balcony Area | Terrace Area |
|---------------------|-------------|--------------|--------------|
| Sq.Ft.              | Sq.Ft.      | Sq.Ft.       | Sq.Ft.       |
| 4156                | 3214        | 193          |              |







▲ BASEMENT FLOOR PLAN



▲ FIRST FLOOR PLAN

FACING

-

S

4

ш



GROUND FLOOR PLAN



### TYPE 5 PLAN

| Super Built up Area | Carpet Area | Balcony Area | Terrace Area |
|---------------------|-------------|--------------|--------------|
| Sq.Ft.              | Sq.Ft.      | Sq.Ft.       | Sq.Ft.       |
| 5236                | 3822        | 556          |              |





Т

E.

Ľ

Ζ



GROUND FLOOR PLAN



▲ BASEMENT FLOOR PLAN



▲ FIRST FLOOR PLAN

















GROUND FLOOR PLAN



SECOND FLOOR PLAN



U

Z

U

4

LL.

-

S

ш

>

# OUR OTHER PROJECTS



LA VITA Hennur Road, Bengaluru



FOREST RIDGE 9<sup>th</sup> Phase JP Nagar, Bengaluru



LUMINA Yelahanka, Bengaluru



SONGBIRD Budigere Main Road, Bengaluru



GREEN GROVES Nelamangala, Bengaluru



AEROPOLIS NH 44, Bengaluru



PARK CUBIX Devanahalli Town, Bengaluru



BLISS Off Budigere Road, Bengaluru



KAVERI SIRI Acetate Town, Mandya



BHUMI Devanahalli, Bengaluru



ASHRAYA Bengaluru-Mysuru Expressway Bidadi

LUXURIA

Malleshwaram, Bengaluru



AQUA VISTA Bannerghatta Main Road Bengaluru



LAKERIDGE Kokapet, Hyderabad





WATER'S EDGE Sancoale, Goa



MISTY CHARM Off Kanakapura Main Road Bengaluru



NAVARATNA RESIDENCY Avinashi Road, Coimbatore



MAGNIFICIA Old Madras Road, Bengaluru



HM ROYAL Kon