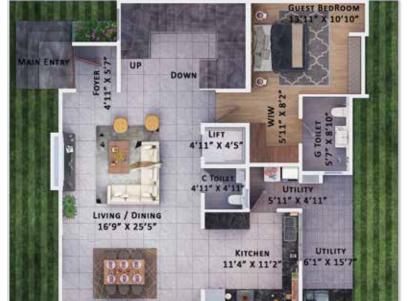

---|
| Sq.Ft.              | Sq.Ft.      | Sq.Ft.       | Sq.Ft.       |
| 3732                | 2887        | 166          |              |



GROUND FLOOR PLAN





▲ BASEMENT FLOOR PLAN



▲ FIRST FLOOR PLAN

## TYPE 2 PLAN

Carpet Area

Sq.Ft.

2989

Super Built up Area

Sq.Ft.

3824

U

Ζ

U

4

LL.

-

S

ш





GROUND FLOOR PLAN





Balcony Area Terrace Area

Sq.Ft.

375

Sq.Ft.

162

▲ BASEMENT FLOOR PLAN



▲ FIRST FLOOR PLAN

### TYPE 3 PLAN

| Super Built up Area | Carpet Area | Balcony Area | Terrace Area |
|---------------------|-------------|--------------|--------------|
| Sq.Ft.              | Sq.Ft.      | Sq.Ft.       | Sq.Ft.       |
| 4034                | 3131        | 185          |              |







▲ BASEMENT FLOOR PLAN



▲ FIRST FLOOR PLAN

FACING

E S H

3



GROUND FLOOR PLAN



### TYPE 4 PLAN

| Super Built up Area | Carpet Area | Balcony Area | Terrace Area |
|---------------------|-------------|--------------|--------------|
| Sq.Ft.              | Sq.Ft.      | Sq.Ft.       | Sq.Ft.       |
| 4156                | 3214        | 193          |              |







▲ BASEMENT FLOOR PLAN



▲ FIRST FLOOR PLAN

FACING

-

S

4

ш



GROUND FLOOR PLAN



### TYPE 5 PLAN

| Super Built up Area | Carpet Area | Balcony Area | Terrace Area |
|---------------------|-------------|--------------|--------------|
| Sq.Ft.              | Sq.Ft.      | Sq.Ft.       | Sq.Ft.       |
| 5236                | 3822        | 556          |              |





Т

E.

Ľ

Ζ



GROUND FLOOR PLAN



▲ BASEMENT FLOOR PLAN



▲ FIRST FLOOR PLAN

















GR