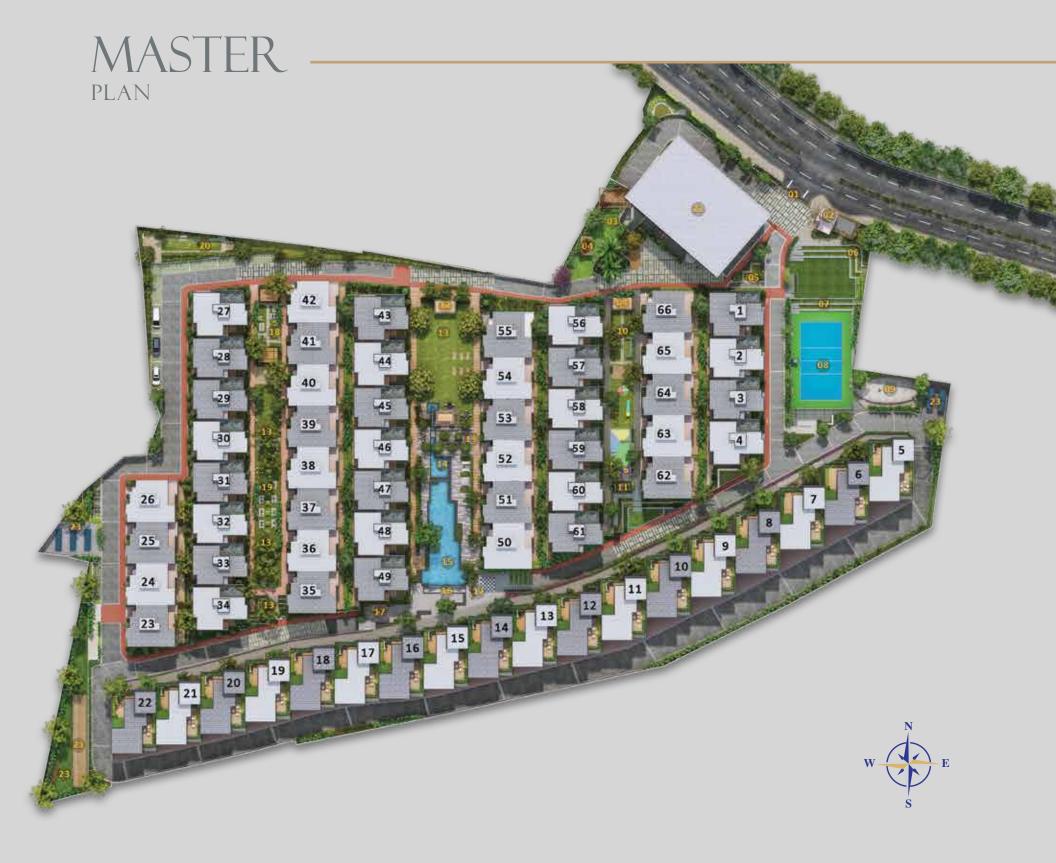

## LEGEND

- 1. Entry / Exit
- 2. Security
- 3. Party Spillover
- 4. Gazebo
- 5. Lawn with Seating
- 6. Informal Amphitheater
- 7. Stepped Seating
- 8. Multi-purpose Court
- 9. Skating Rink
- 10. Kid's Play Area
- 11. Seating Area
- 12. Cycling / Pedestrian Path
- 13. Landscape Garden
- 14. Kid's Pool
- 15. Adult Pool
- 16. Changing Rooms + Toilet
- 17. Hopscotch & Giant Chess
- 18. Elder's Chit-Chat Zone with Reflexology Path
- 19. Outdoor Gym Area
- 20. Pet Park
- 21. Cricket Practice Net
- 22. Clubhouse
- 23. Services