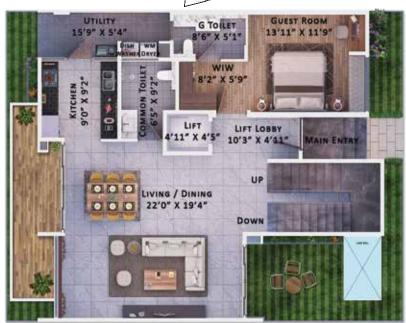

q.Ft.

162

▲ BASEMENT FLOOR PLAN



▲ FIRST FLOOR PLAN

### TYPE 3 PLAN

| Super Built up Area | Carpet Area | Balcony Area | Terrace Area |
|---------------------|-------------|--------------|--------------|
| Sq.Ft.              | Sq.Ft.      | Sq.Ft.       | Sq.Ft.       |
| 4034                | 3131        | 185          |              |







▲ BASEMENT FLOOR PLAN



▲ FIRST FLOOR PLAN

FACING

E S H

3



GROUND FLOOR PLAN



### TYPE 4 PLAN

| Super Built up Area | Carpet Area | Balcony Area | Terrace Area |
|---------------------|-------------|--------------|--------------|
| Sq.Ft.              | Sq.Ft.      | Sq.Ft.       | Sq.Ft.       |
| 4156                | 3214        | 193          |              |







▲ BASEMENT FLOOR PLAN



▲ FIRST FLOOR PLAN

FACING

-

S

4

ш



GROUND FLOOR PLAN



### TYPE 5 PLAN

| Super Built up Area | Carpet Area | Balcony Area | Terrace Area |
|---------------------|-------------|--------------|--------------|
| Sq.Ft.              | Sq.Ft.      | Sq.Ft.       | Sq.Ft.       |
| 5236                | 3822        | 556          |              |





Т

E.

Ľ

Ζ



GROUND FLOOR PLAN



▲ BASEMENT FLOOR PLAN



▲ FIRST FLOOR PLAN

















GROUND FLOOR PLAN



SECOND FLOOR PLAN



U

Z

U

4

LL.

-

S

ш

>

# OUR OTHER PROJECTS



LA VITA Hennur Road, Bengaluru



FOREST RIDGE 9<sup>th</sup> Phase JP Nagar, Bengaluru



LUMINA Yelahanka, Bengaluru



SONGBIRD Budigere Main Road, Bengaluru



GREEN GROVES Nelamangala, Bengaluru



AEROPOLIS NH 44, Bengaluru



PARK CUBIX Devanahalli Town, Bengaluru



BLISS Off Budige