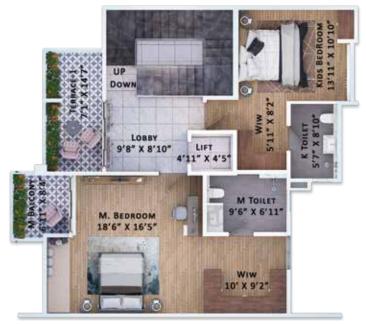

-------------|--------------|--------------|
| Sq.Ft.              | Sq.Ft.      | Sq.Ft.       | Sq.Ft.       |
| 3732                | 2887        | 166          |              |



GROUND FLOOR PLAN





▲ BASEMENT FLOOR PLAN



▲ FIRST FLOOR PLAN

## TYPE 2 PLAN

Carpet Area

Sq.Ft.

2989

Super Built up Area

Sq.Ft.

3824

U

Ζ

U

4

LL.

-

S

ш





GROUND FLOOR PLAN





Balcony Area Terrace Area

Sq.Ft.

375

Sq.Ft.

162

▲ BASEMENT FLOOR PLAN



▲ FIRST FLOOR PLAN

### TYPE 3 PLAN

| Super Built up Area | Carpet Area | Balcony Area | Terrace Area |
|---------------------|-------------|--------------|--------------|
| Sq.Ft.              | Sq.Ft.      | Sq.Ft.       | Sq.Ft.       |
| 4034                | 3131        | 185          |              |







▲ BASEMENT FLOOR PLAN



▲ FIRST FLOOR PLAN

FACING

E S H

3



GROUND FLOOR PLAN



### TYPE 4 PLAN

| Super Built up Area | Carpet Area | Balcony Area | Terrace Area |
|---------------------|-------------|--------------|--------------|
| Sq.Ft.              | Sq.Ft.      | Sq.Ft.       | Sq.Ft.       |
| 4156                | 3214        | 193          |              |







▲ BASEMENT FLOOR PLAN



▲ FIRST FLOOR PLAN

FACING

-

S

4

ш



GROUND FLOOR PLAN



### TYPE 5 PLAN

| Super Built up Area | Carpet Area | Balcony Area | Terrace Area |
|---------------------|-------------|--------------|--------------|
| Sq.Ft.              | Sq.Ft.      | Sq.Ft.       | Sq.Ft.       |
| 5236                | 3822        | 556          |              |





Т

E.

Ľ

Ζ



GROUND FLOOR PLAN



▲ BASEMENT FLOOR PLAN