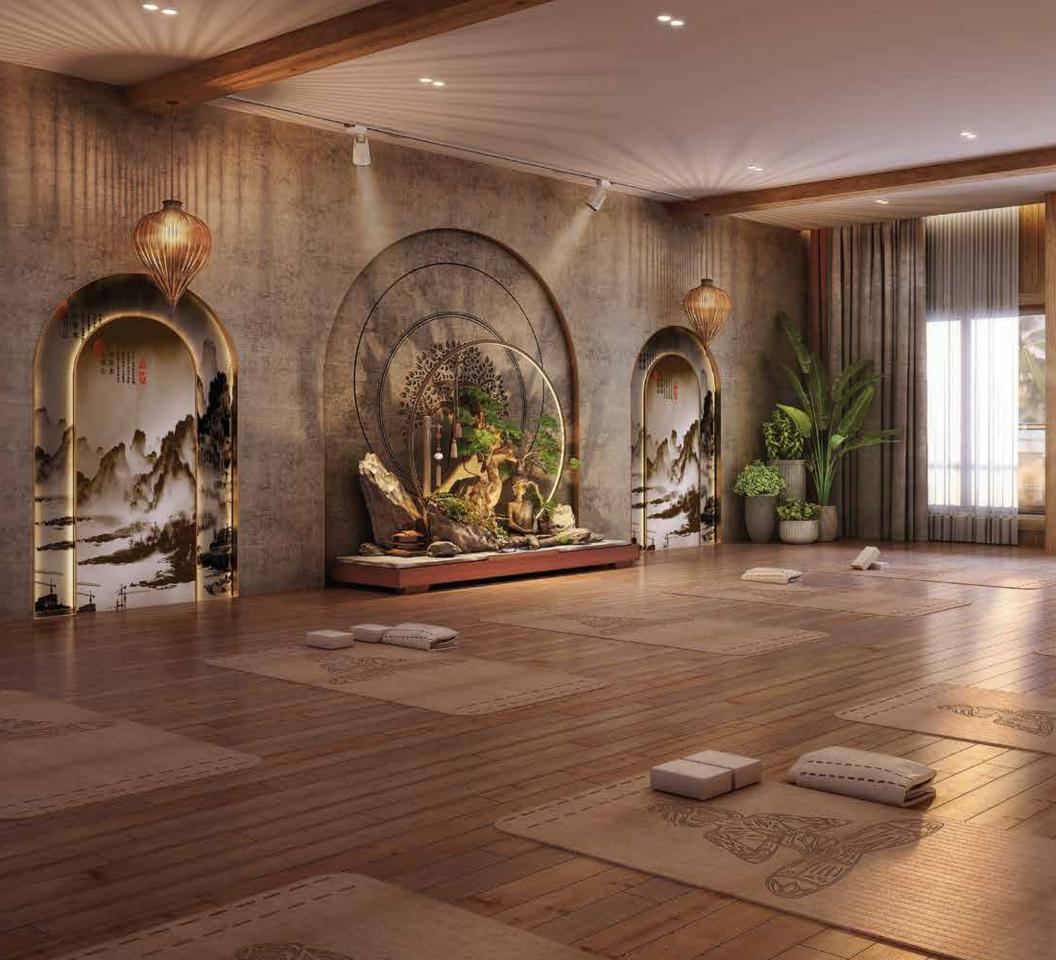

# EXPLORE THE EXCLUSIVE CLUBHOUSE AMENITIES

O panning an expansive space, the Clubhouse at Sattva Springs is an urban sanctuary designed to nourish both your spirit and your senses. This harmonious space seamlessly blends indoor and outdoor delights, creating your perfect escape.

#### **INDOOR AMENITIES**

 $\mathcal{O}$ 

- Table Tennis Billiard's Area Squash Court Badminton Court Party Hall Pantry Area Multi-purpose Hall Indoor Games Sports Simulator Area
- Steam Sauna Gym Yoga Room

## UNWIND IN THE LAP OF LUXURY

Tep inside to a realm of entertainment to create unforgettable memories with your loved ones. At Sattva Springs we care deeply for your well-being to offer you a haven of serenity.

#### **OUTDOOR AMENITIES**

 $\mathcal{O}$ 

Informal Amphitheater Multi-purpose Court Cricket Practice Net Skating Rink Kid's Play Area Elder's Chit-Chat Zone with Reflexology Path Outdoor Gym Area Swimming Pool with Kid's Pool Floor Games – Hopscotch, Chess Pet Park