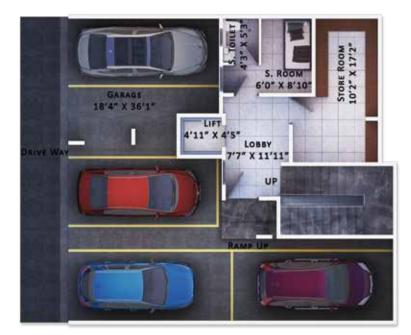

GROUND FLOOR PLAN





Balcony Area Terrace Area

Sq.Ft.

375

Sq.Ft.

162

▲ BASEMENT FLOOR PLAN



▲ FIRST FLOOR PLAN

### TYPE 3 PLAN

| Super Built up Area | Carpet Area | Balcony Area | Terrace Area |
|---------------------|-------------|--------------|--------------|
| Sq.Ft.              | Sq.Ft.      | Sq.Ft.       | Sq.Ft.       |
| 4034                | 3131        | 185          |              |







▲ BASEMENT FLOOR PLAN



▲ FIRST FLOOR PLAN

FACING

E S H

3



GROUND FLOOR PLAN



### TYPE 4 PLAN

| Super Built up Area | Carpet Area | Balcony Area | Terrace Area |
|---------------------|-------------|--------------|--------------|
| Sq.Ft.              | Sq.Ft.      | Sq.Ft.       | Sq.Ft.       |
| 4156                | 3214        | 193          |              |







▲ BASEMENT FLOOR PLAN



▲ FIRST FLOOR PLAN

FACING

-

S

4

ш



GROUND FLOOR PLAN



### TYPE 5 PLAN

| Super Built up Area | Carpet Area | Balcony Area | Terrace Area |
|---------------------|-------------|--------------|--------------|
| Sq.Ft.              | Sq.Ft.      | Sq.Ft.       | Sq.Ft.       |
| 5236                | 3822        | 556          |              |





Т

E.

Ľ

Ζ



GROUND FLOOR PLAN



▲ BASEMENT FLOOR PLAN



▲ FIRST FLOOR PLAN

















GROUND FLOOR PLAN



SECOND FLOOR PLAN



U

Z

U

4

LL.

-

S

ш

>

# OUR OTHER PROJECTS



LA VITA Hennur Road, Bengaluru



FOREST RIDGE 9<sup>th</sup> Phase JP Nagar, Bengaluru



LUMINA Yelahanka, Bengaluru



SONGBIRD Budigere Main Road, Bengaluru



GREEN GROVES Nelamangala, Bengaluru



AEROPOLIS NH 44, Beng