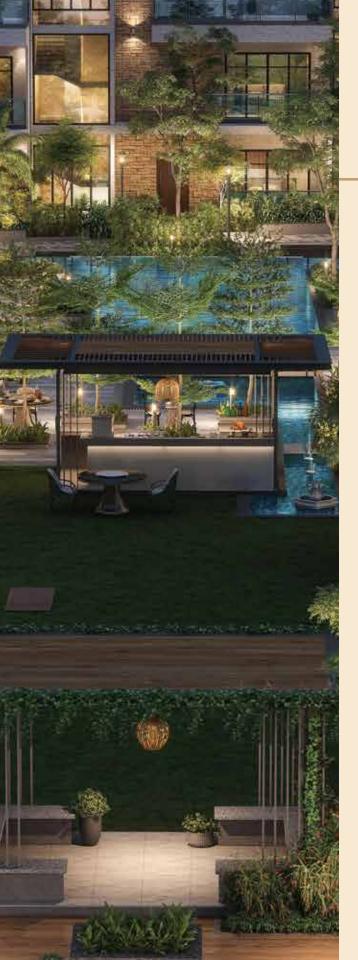

# EXPLORE THE EXCLUSIVE CLUBHOUSE AMENITIES

O panning an expansive space, the Clubhouse at Sattva Springs is an urban sanctuary designed to nourish both your spirit and your senses. This harmonious space seamlessly blends indoor and outdoor delights, creating your perfect escape.

#### **INDOOR AMENITIES**

 $\mathcal{O}$ 

- Table Tennis Billiard's Area Squash Court Badminton Court Party Hall Pantry Area Multi-purpose Hall Indoor Games Sports Simulator Area
- Steam Sauna Gym Yoga Room

## UNWIND IN THE LAP OF LUXURY

Tep inside to a realm of entertainment to create unforgettable memories with your loved ones. At Sattva Springs we care deeply for your well-being to offer you a haven of serenity.

#### **OUTDOOR AMENITIES**

 $\mathcal{O}$ 

Informal Amphitheater Multi-purpose Court Cricket Practice Net Skating Rink Kid's Play Area Elder's Chit-Chat Zone with Reflexology Path Outdoor Gym Area Swimming Pool with Kid's Pool Floor Games – Hopscotch, Chess Pet Park