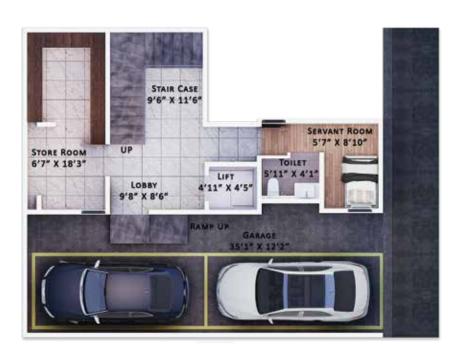

E S H

3



GROUND FLOOR PLAN



### TYPE 4 PLAN

| Super Built up Area | Carpet Area | Balcony Area | Terrace Area |
|---------------------|-------------|--------------|--------------|
| Sq.Ft.              | Sq.Ft.      | Sq.Ft.       | Sq.Ft.       |
| 4156                | 3214        | 193          |              |







▲ BASEMENT FLOOR PLAN



▲ FIRST FLOOR PLAN

FACING

-

S

4

ш



GROUND FLOOR PLAN



### TYPE 5 PLAN

| Super Built up Area | Carpet Area | Balcony Area | Terrace Area |
|---------------------|-------------|--------------|--------------|
| Sq.Ft.              | Sq.Ft.      | Sq.Ft.       | Sq.Ft.       |
| 5236                | 3822        | 556          |              |





Т

E.

Ľ

Ζ



GROUND FLOOR PLAN



▲ BASEMENT FLOOR PLAN



▲ FIRST FLOOR PLAN

















GROUND FLOOR PLAN



SECOND FLOOR PLAN



U

Z

U

4

LL.

-

S

ш

>

# OUR OTHER PROJECTS



LA VITA Hennur Road, Bengaluru



FOREST RIDGE 9<sup>th</sup> Phase JP Nagar, Bengaluru



LUMINA Yelahanka, Bengaluru



SONGBIRD Budigere Main Road, Bengaluru



GREEN GROVES Nelamangala, Bengaluru



AEROPOLIS NH 44, Bengaluru



PARK CUBIX Devanahalli Town, Bengaluru



BLISS Off Budigere Road, Bengaluru



KAVERI SIRI Acetate Town, Mandya



BHUMI Devanahalli, Bengaluru



ASHRAYA Bengaluru-Mysuru Expressway Bidadi

LUXURIA

Malleshwaram, Bengaluru



AQUA VISTA Bannerghatta Main Road Bengaluru



LAKERIDGE Kokapet, Hyderabad





WATER'S EDGE Sancoale, Goa



MISTY CHARM Off Kanakapura Main Road Bengaluru



NAVARATNA RESIDENCY Avinashi Road, Coimbatore



MAGNIFICIA Old Madras Road