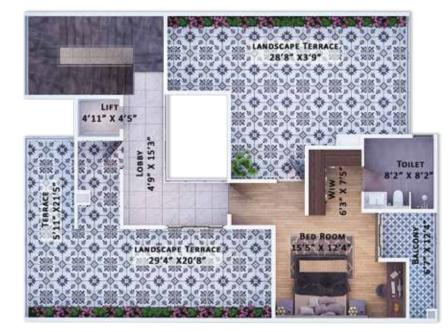

### TYPE 5 PLAN

| Super Built up Area | Carpet Area | Balcony Area | Terrace Area |
|---------------------|-------------|--------------|--------------|
| Sq.Ft.              | Sq.Ft.      | Sq.Ft.       | Sq.Ft.       |
| 5236                | 3822        | 556          |              |

Т

E.

Ľ

Ζ

GROUND FLOOR PLAN

▲ BASEMENT FLOOR PLAN

▲ FIRST FLOOR PLAN

GROUND FLOOR PLAN

SECOND FLOOR PLAN

U

Z

U

4

LL.

-

S