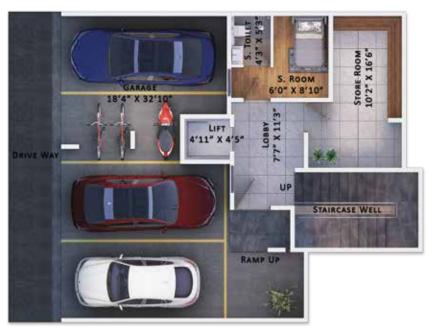

|          | And the second s |



U

Ζ

U

4

Ц.,

-

S

ш

>

| Super Built up Area | Carpet Area | Balcony Area | Terrace Area |
|---------------------|-------------|--------------|--------------|
| Sq.Ft.              | Sq.Ft.      | Sq.Ft.       | Sq.Ft.       |
| 3732                | 2887        | 166          |              |



GROUND FLOOR PLAN





▲ BASEMENT FLOOR PLAN



▲ FIRST FLOOR PLAN

## TYPE 2 PLAN

Carpet Area

Sq.Ft.

2989

Super Built up Area

Sq.Ft.

3824

U

Ζ

U

4

LL.

-

S

ш





GROUND FLOOR PLAN





Balcony Area Terrace Area

Sq.Ft.

375

Sq.Ft.

162

▲ BASEMENT FLOOR PLAN



▲ FIRST FLOOR PLAN

### TYPE 3 PLAN

| Super Built up Area | Carpet Area | Balcony Area | Terrace Area |
|---------------------|-------------|--------------|--------------|
| Sq.Ft.              | Sq.Ft.      | Sq.Ft.       | Sq.Ft.       |
| 4034                | 3131        | 185          |              |







▲ BASEMENT FLOOR PLAN



▲ FIRST FLOOR PLAN

FACING

E S H

3



GROUND FLOOR PLAN



### TYPE 4 PLAN

| Super Built up Area | Carpet Area | Balcony Area | Terrace Area |
|---------------------|-------------|--------------|--------------|
| Sq.Ft.              | Sq.Ft.      | Sq.Ft.       | Sq.Ft.       |
| 4156                | 3214        | 193          |              |







▲ BASEMENT FLOOR PLAN