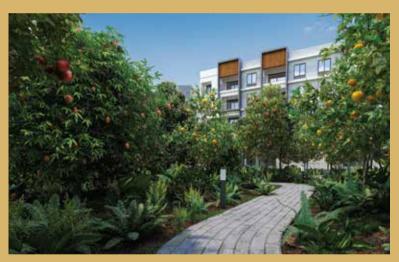

#### INDOOR

Clubhouse Multipurpose Hall Gym Games room Yoga Room

Creche

Swimming pool

Pond with reflexology walk around

BBQ Deck

Fruit Orchard

Multipurpose tree court

Cafe/Juice bar with shallow water feature

WITH THE THE PERSON OF THE PER

Seating spaces with reading nooks

Grafitti walls & Sculpture court

Start gazing nets River viewing deck

Open air theatre

Flower court/Meadow

**Garden Pavillions** 

Yoga lawn

Tennis court

100m Running track

Children's play area

Board game table Half basketball court

Outdoor gym

Net cricket pitch