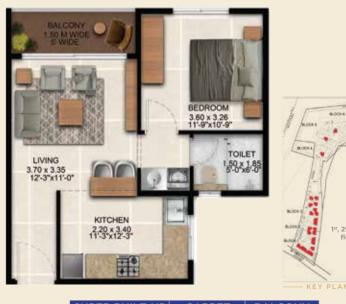

## 1 BHK GRAND

| SUPER BUILT-UP<br>AREA | CARPET<br>AREA | BALCONY<br>AREA |  |
|------------------------|----------------|-----------------|--|
| 746 Sq. Ft.            | 487 Sq. Ft.    | 53 Sq. Ft.      |  |