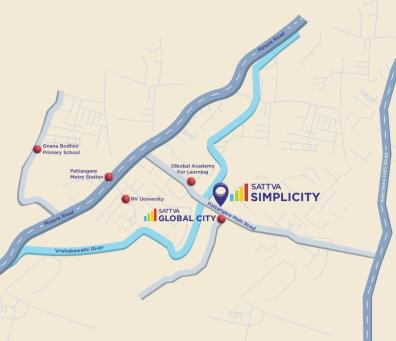

## **LOCATION**

| Pattanagere Metro Station                    | - | 3  | min. |
|----------------------------------------------|---|----|------|
| RV Engineering College                       | - | 3  | min. |
| • RR Nagar                                   | - | 6  | min. |
| • BGS Hospital (1.5 km)                      | - | 7  | min. |
| Sattva Divinity Global Mall                  | - | 9  | min. |
| Bengaluru University (4 km)                  | - | 10 | min. |
| Baba Ambedkar School of Economics            | - | 14 | min. |
| • RajaRajeswari Medical College and Hospital | - | 15 | min. |
| Banashankari 6th stage                       | - | 17 | min. |
| Don Bosco Institute Of Technology            | - | 20 | min. |
| Nagarbhavi                                   | _ | 20 | min. |