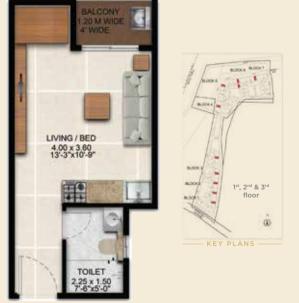

(Club House)
- 13 Pond With Reflexology Walk Around
- 14 Bbg Deck
- 15 Edge Mounds Towards Boundary
- 16 Fruit Orchard
- 17 Meandering Walkway With Pause Points
- 18 Special Driveway
- 19 Stepped Plaza Entry
- 20 Multipurpose Tree Court
- 21 Cafe/Juice Bar With Shallow Water Feature
- 22 Seating Spaces With Reading Nooks
- 23 Grafititi Walls & Sculpture Courts
- 24 Star Gazing Nets
- 25 River Viewing Deck
- 26 Open Air Theatre
- 27 Flower Court/Meadow
- 28 Garden Pavillion
- 29 Yoga Lawn
- 30 Tennis Court
- 31 100m Running Track
- 32 Tot Lot
- 33 Tt Tables
- 34 Board Game Table
- 35 Half Basketball Court
- 36 Outdoor Gym
- 37 Student Recreational Zone
- 38 Guest Car Parks +2 Wheeler Parking
- 39 Net Cricket Pitch With Stepped Seating For Viewer
- 40 Buffer Planting

### **STUDIO TYPE 1**



## 273 Sq. Ft. 26 Sq. Ft. 421 Sq. Ft.

### STUDIO TYPE 2



| SUPER BUILT-UP<br>AREA | CARPET<br>AREA | BALCONY<br>AREA |  |
|------------------------|----------------|-----------------|--|
| 395 Sq. Ft.            | 253 Sq. Ft.    | 20 Sq. Ft.      |  |

## 1 BHK GRAND



| SUPER BUILT-UP<br>AREA | CARPET<br>AREA | BALCONY<br>AREA |  |
|------------------------|----------------|-----------------|--|
| 746 Sq. Ft.            | 487 Sq. Ft.    | 53 Sq. Ft.      |  |

## -1 BHK-



| ı | SUPER BUILT-UP | CARPET      | BALCONY    |
|---|----------------|-------------|------------|
|   | AREA           | AREA        | AREA       |
|   | 691 Sq. Ft.    | 451 Sq. Ft. | 43 Sq. Ft. |