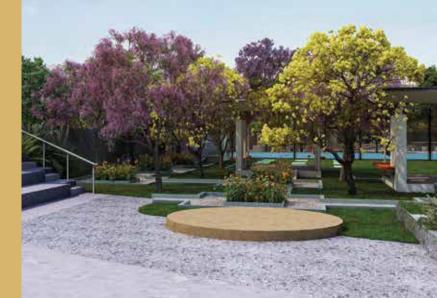

#### INDOOR

Clubhouse Multipurpose Hall Gym Games room Yoga Room

Creche

Swimming pool

Pond with reflexology walk around

BBQ Deck

Fruit Orchard

Multipurpose tree court

Cafe/Juice bar with shallow water feature

WITH THE THE PERSON OF THE PER

Seating spaces with reading nooks

Grafitti walls & Sculpture court

Start gazing nets River viewing deck

Open air theatre

Flower court/Meadow

**Garden Pavillions** 

Yoga lawn

Tennis court

100m Running track

Children's play area

Board game table Half basketball court

Outdoor gym

Net cricket pitch

Stepped plaza