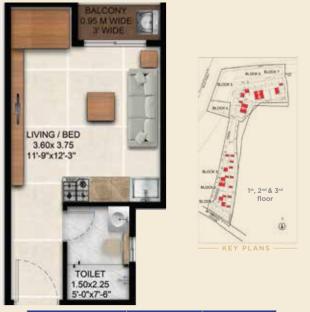

### STUDIO TYPE 2

| SUPER BUILT-UP<br>AREA | CARPET<br>AREA | BALCONY<br>AREA |  |
|------------------------|----------------|-----------------|--|
| 395 Sq. Ft.            | 253 Sq. Ft.    | 20 Sq. Ft.      |  |