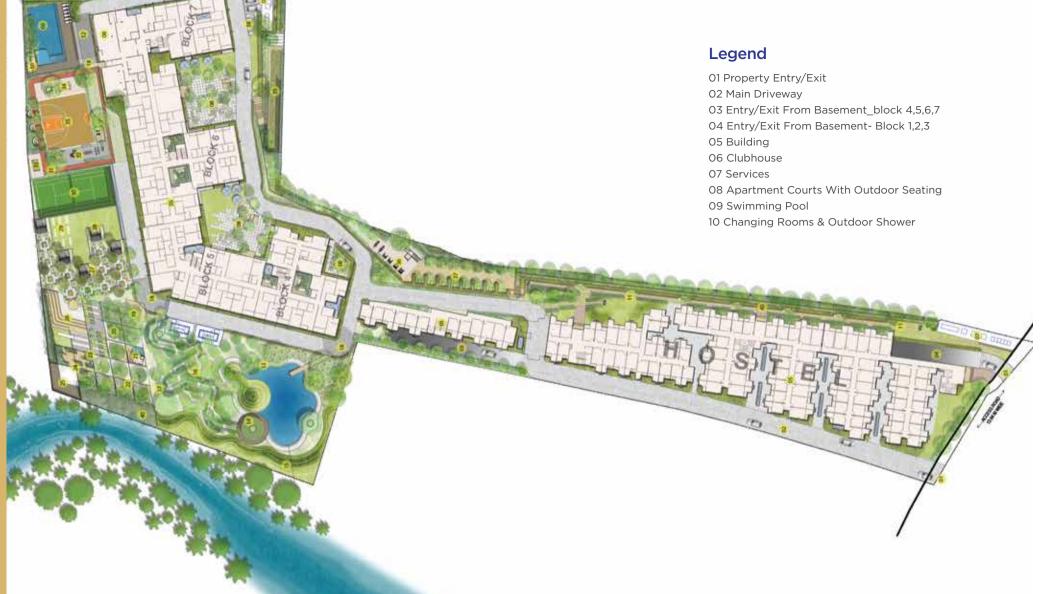

**MASTER** 

**PLAN** 

# 11 Walkway

- 12 Pergola Covering For Drop Off(Club House)
- 13 Pond With Reflexology Walk Around
- 14 Bbg Deck
- 15 Edge Mounds Towards Boundary
- 16 Fruit Orchard
- 17 Meandering Walkway With Pause Points
- 18 Special Driveway
- 19 Stepped Plaza Entry
- 20 Multipurpose Tree Court
- 21 Cafe/Juice Bar With Shallow Water Feature
- 22 Seating Spaces With Reading Nooks
- 23 Grafititi Walls & Sculpture Courts
- 24 Star Gazing Nets
- 25 River Viewing Deck
- 26 Open Air Theatre
- 27 Flower Court/Meadow
- 28 Garden Pavillion
- 29 Yoga Lawn
- 30 Tennis Court
- 31 100m Running Track
- 32 Tot Lot
- 33 Tt Tables
- 34 Board Game Table
- 35 Half Basketball Court
- 36 Outdoor Gym
- 37 Student Recreational Zone
- 38 Guest Car Parks +2 Wheeler Parking
- 39 Net Cricket Pitch With Stepped Seating For Viewer
- 40 Buffer Planting