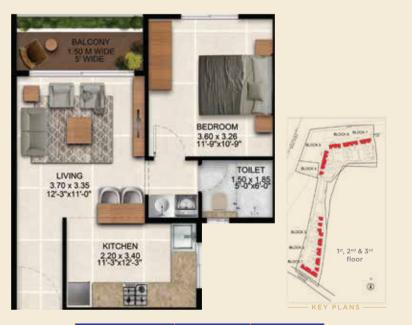

## -1 BHK-

| ı | SUPER BUILT-UP | CARPET      | BALCONY    |
|---|----------------|-------------|------------|
|   | AREA           | AREA        | AREA       |
|   | 691 Sq. Ft.    | 451 Sq. Ft. | 43 Sq. Ft. |