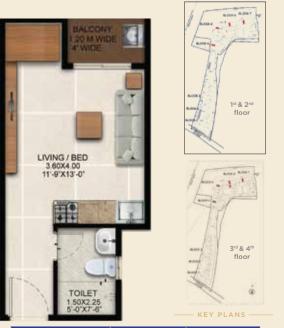

Bbg Deck
- 15 Edge Mounds Towards Boundary
- 16 Fruit Orchard
- 17 Meandering Walkway With Pause Points
- 18 Special Driveway
- 19 Stepped Plaza Entry
- 20 Multipurpose Tree Court
- 21 Cafe/Juice Bar With Shallow Water Feature
- 22 Seating Spaces With Reading Nooks
- 23 Grafititi Walls & Sculpture Courts
- 24 Star Gazing Nets
- 25 River Viewing Deck
- 26 Open Air Theatre
- 27 Flower Court/Meadow
- 28 Garden Pavillion 29 Yoga Lawn
- 30 Tennis Court
- 31 100m Running Track
- 32 Tot Lot
- 33 Tt Tables
- 34 Board Game Table
- 35 Half Basketball Court
- 36 Outdoor Gym
- 37 Student Recreational Zone
- 38 Guest Car Parks +2 Wheeler Parking
- 39 Net Cricket Pitch With Stepped Seating For Viewer
- 40 Buffer Planting

## 1 Bedroom Suite



253 Sq. Ft. 31 Sq. Ft. 395 Sq. Ft.

## 1 Bedroom Suite LUX



## 273 Sq. Ft. 31 Sq. Ft. 421 Sq. Ft.

# 1 BHK Regular



| SUPER BUILT-UP | CARPET      | BALCONY    |
|----------------|-------------|------------|
| AREA           | AREA        | AREA       |
| 691 Sq. Ft.    | 451 Sq. Ft. | 46 Sq. Ft. |

## 1 BHK Grand



| SUPER BUILT-UP | CARPET      | BALCONY    |
|----------------|-------------|------------|
| AREA           | AREA        | AREA       |
| 746 Sq. Ft.    | 487 Sq. Ft. | 50 Sq. Ft. |