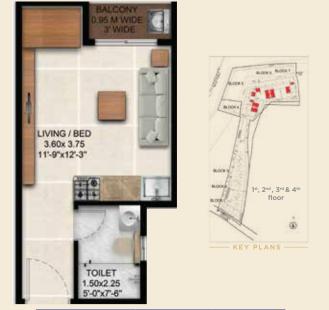

p Off(Club House)
- 13 Pond With Reflexology Walk Around
- 14 Bbg Deck
- 15 Edge Mounds Towards Boundary
- 16 Fruit Orchard
- 17 Meandering Walkway With Pause Points
- 18 Special Driveway
- 19 Stepped Plaza Entry
- 20 Multipurpose Tree Court
- 21 Cafe/Juice Bar With Shallow Water Feature
- 22 Seating Spaces With Reading Nooks
- 23 Grafititi Walls & Sculpture Courts
- 24 Star Gazing Nets
- 25 River Viewing Deck
- 26 Open Air Theatre
- 27 Flower Court/Meadow
- 28 Garden Pavillion 29 Yoga Lawn
- 30 Tennis Court
- 31 100m Running Track
- 32 Tot Lot
- 33 Tt Tables
- 34 Board Game Table
- 35 Half Basketball Court
- 36 Outdoor Gym
- 37 Student Recreational Zone
- 38 Guest Car Parks +2 Wheeler Parking
- 39 Net Cricket Pitch With Stepped Seating For Viewer
- 40 Buffer Planting

## 1 Bedroom Suite



253 Sq. Ft. 31 Sq. Ft. 395 Sq. Ft.

## 1 Bedroom Suite LUX



## 273 Sq. Ft. 31 Sq. Ft. 421 Sq. Ft.

# 1 BHK Regular



| SUPER BUILT-UP | CARPET      | BALCONY    |
|----------------|-------------|------------|
| AREA           | AREA        | AREA       |
| 691 Sq. Ft.    | 451 Sq. Ft. | 46 Sq. Ft. |

## 1 BHK Grand



| SUPER BUILT-UP | CARPET      | BALCONY    |
|----------------|-------------|------------|
| AREA           | AREA        | AREA       |
| 746 Sq. Ft.    | 487 Sq. Ft. | 50 Sq. Ft. |