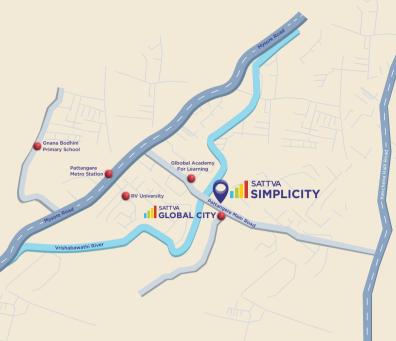

# **LOCATION**

| Pattanagere Metro Station                    | - | 3  | min. |
|----------------------------------------------|---|----|------|
| RV Engineering College                       | - | 3  | min. |
| • RR Nagar                                   | - | 6  | min. |
| • BGS Hospital (1.5 km)                      | - | 7  | min. |
| Sattva Divinity Global Mall                  | - | 9  | min. |
| Bengaluru University (4 km)                  | - | 10 | min. |
| Baba Ambedkar School of Economics            | - | 14 | min. |
| • RajaRajeswari Medical College and Hospital | - | 15 | min. |
| Banashankari 6th stage                       | - | 17 | min. |
| Don Bosco Institute Of Technology            | - | 20 | min. |
| Nagarbhavi                                   | _ | 20 | min. |