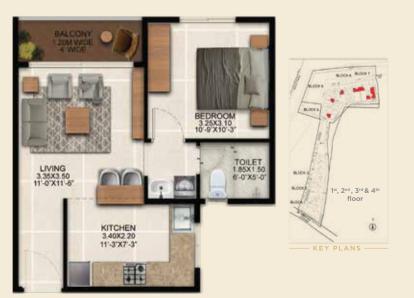

# 1 BHK Regular

| SUPER BUILT-UP | CARPET      | BALCONY    |
|----------------|-------------|------------|
| AREA           | AREA        | AREA       |
| 691 Sq. Ft.    | 451 Sq. Ft. | 46 Sq. Ft. |