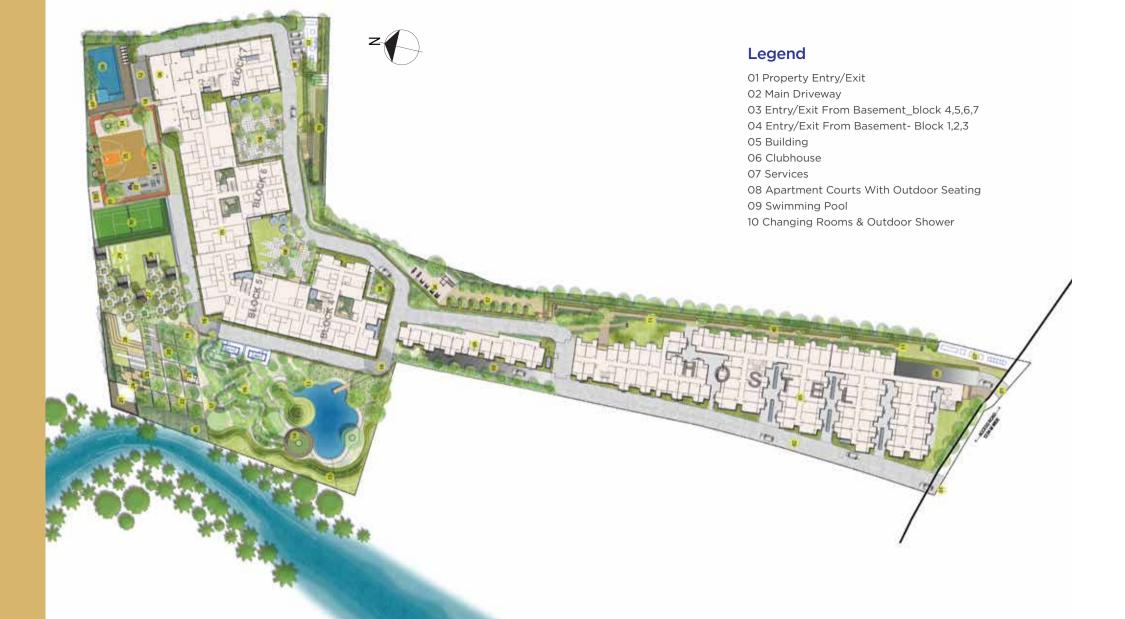

# Presenting SimpliCity LIVE IN THE MOMENT

**MASTER** 

**PLAN** 

- 11 Walkway
- 12 Pergola Covering For Drop Off(Club House)
- 13 Pond With Reflexology Walk Around
- 14 Bbg Deck
- 15 Edge Mounds Towards Boundary
- 16 Fruit Orchard
- 17 Meandering Walkway With Pause Points
- 18 Special Driveway
- 19 Stepped Plaza Entry
- 20 Multipurpose Tree Court
- 21 Cafe/Juice Bar With Shallow Water Feature
- 22 Seating Spaces With Reading Nooks
- 23 Grafititi Walls & Sculpture Courts
- 24 Star Gazing Nets
- 25 River Viewing Deck
- 26 Open Air Theatre
- 27 Flower Court/Meadow
- 28 Garden Pavillion 29 Yoga Lawn
- 30 Tennis Court
- 31 100m Running Track
- 32 Tot Lot
- 33 Tt Tables
- 34 Board Game Table
- 35 Half Basketball Court
- 36 Outdoor Gym
- 37 Student Recreational Zone
- 38 Guest Car Parks +2 Wheeler Parking
- 39 Net Cricket Pitch With Stepped Seating For Viewer
- 40 Buffer Planting