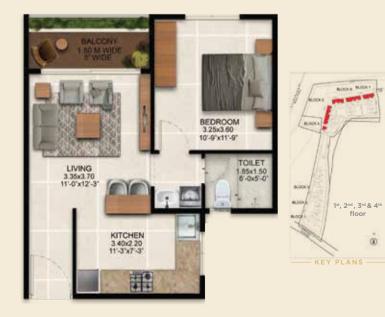

## 1 BHK Grand

| SUPER BUILT-UP | CARPET      | BALCONY    |
|----------------|-------------|------------|
| AREA           | AREA        | AREA       |
| 746 Sq. Ft.    | 487 Sq. Ft. | 50 Sq. Ft. |