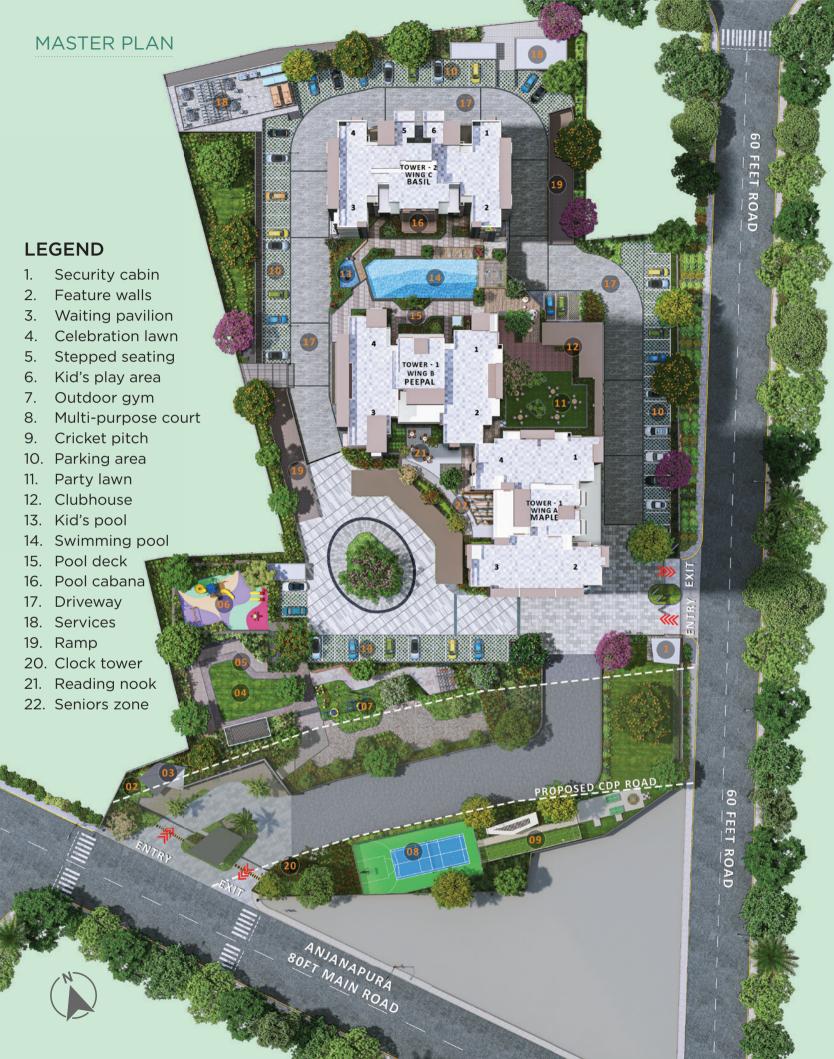

## PREMIUM LIFESTYLE AMENITIES

## **INDOOR**

Party hall ATM Clinic & pharmacy Reception with reading lounge

Cards room Carom & chess room

Billiards room Teble tennis room

Gym

Department store Pool and change room

**OUTDOOR** Multi-play court Pickle ball court Cricket practice pitch Kid's play area Fitness zone Celebration lawn Seating alcoves Pet park Stepped seating

Reading nook Seniors zone with foot reflexology Sundeck

| Anjanapura Fire Station     | - 3  | Min. |
|-----------------------------|------|------|
| NICE Road                   | - 4  | Min. |
| National Public School      | - 6  | Min. |
| Kanakapura Main Road        | - 7  | Min. |
| Holiday Village Resort      | - 7  | Min. |
| BLR Brewery                 | - 7  | Min. |
| Cura Hospitals              | - 9  | Min. |
| Doddakallasandra Metro Stn. | - 10 | Min. |
| Bannerghatta Main Road      | - 10 | Min. |
| Dmart Kanakapura Road       | - 11 | Min. |
| Forum South Mall            | - 12 | Min. |
| Sri Kumaran Public School   | - 12 | Min. |
| Dayananda Sagar College     | - 19 | Min. |
| Manipal Hospital            | - 18 | Min. |

## KEY PROJECT HIGHPOINTS

- ~ Sprawling 4-Acre Development
- ~ Facing **Anjanapura Central Park**
- ~ 407 Exclusive Units
- ~ 2 Majestic Towers with 3 wings
- ~ Grand **30,000 sq. ft.** Clubhouse
- ~ Large Open-Air Swimming Pool on the Podium Level
- ~ Indoor & Outdoor Amenities
- ~ Scenic Landscaped Gardens and Relaxing Park Spaces
- ~ Private Terraces with Forest Views
- ~ 100% Vastu Compliant Homes