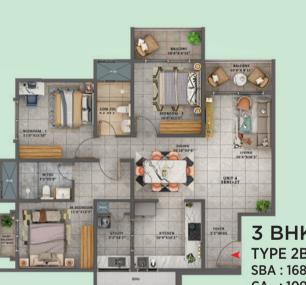

harmony. With stunning nature views of the Anjanapura Central Park, a stone's throw from the project, you can come home to extraordinary views right in the heart of Bengaluru. Forest Ridge is where life and nature are entwined in perfect balance.

## KEY PROJECT HIGHPOINTS

- ~ Sprawling 4-Acre Development
- ~ Facing **Anjanapura Central Park**
- ~ 407 Exclusive Units
- ~ 2 Majestic Towers with 3 wings
- ~ Grand **30,000 sq. ft.** Clubhouse
- ~ Large Open-Air Swimming Pool on the Podium Level
- ~ Indoor & Outdoor Amenities
- ~ Scenic Landscaped Gardens and Relaxing Park Spaces
- ~ Private Terraces with Forest Views
- ~ 100% Vastu Compliant Homes





SBA: 1197.39 Sq.Ft. CA: 774.46 Sq.Ft. BA: 60.28 Sq.Ft.





3 BHK + 3 T TYPE 1C SBA: 1863.51 Sq.Ft. CA: 1206.74 Sq.Ft. BA: 109.79 Sq.Ft.





3 BHK + 2 T TYPE 2B

1 BHK + 1 T

SBA: 767.04 Sq.Ft.

CA: 485.13 Sq.Ft. BA: 33.37 Sq.Ft.

TYPE 5A

SBA: 1687.77 Sq.Ft. CA: 1091.46 Sq.Ft. BA: 104.41 Sq.Ft.