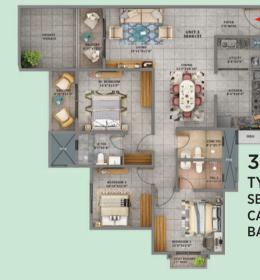

SBA: 1197.39 Sq.Ft. CA: 774.46 Sq.Ft. BA: 60.28 Sq.Ft.

3 BHK + 3 T TYPE 1C SBA: 1863.51 Sq.Ft. CA: 1206.74 Sq.Ft. BA: 109.79 Sq.Ft.

3 BHK + 2 T TYPE 2B

1 BHK + 1 T

SBA: 767.04 Sq.Ft.

CA: 485.13 Sq.Ft. BA: 33.37 Sq.Ft.