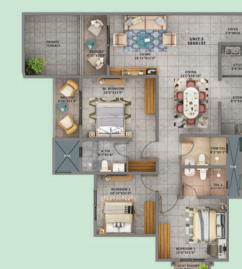

commitment to creating spaces where nature and living spaces co-exist in blissful harmony. With stunning nature views of the Anjanapura Central Park, a stone's throw from the project, you can come home to extraordinary views right in the heart of Bengaluru. Forest Ridge is where life and nature are entwined in perfect balance.

## KEY PROJECT HIGHPOINTS

- ~ Sprawling 4-Acre Development
- ~ Facing **Anjanapura Central Park**
- ~ 407 Exclusive Units
- ~ 2 Majestic Towers with 3 wings
- ~ Grand **30,000 sq. ft.** Clubhouse
- ~ Large Open-Air Swimming Pool on the Podium Level
- ~ Indoor & Outdoor Amenities
- ~ Scenic Landscaped Gardens and Relaxing Park Spaces
- ~ Private Terraces with Forest Views
- ~ 100% Vastu Compliant Homes





SBA: 1197.39 Sq.Ft. CA: 774.46 Sq.Ft. BA: 60.28 Sq.Ft.





3 BHK + 3 T TYPE 1C SBA: 1863.51 Sq.Ft. CA: 1206.74 Sq.Ft. BA: 109.79 Sq.Ft.





3 BHK + 2 T TYPE 2B

1 BHK + 1 T

SBA: 767.04 Sq.Ft.

CA: 485.13 Sq.Ft. BA: 33.37 Sq.Ft.

TYPE 5A

SBA: 1687.77 Sq.Ft. CA: 1091.46 Sq.Ft. BA: 104.41 Sq.Ft.