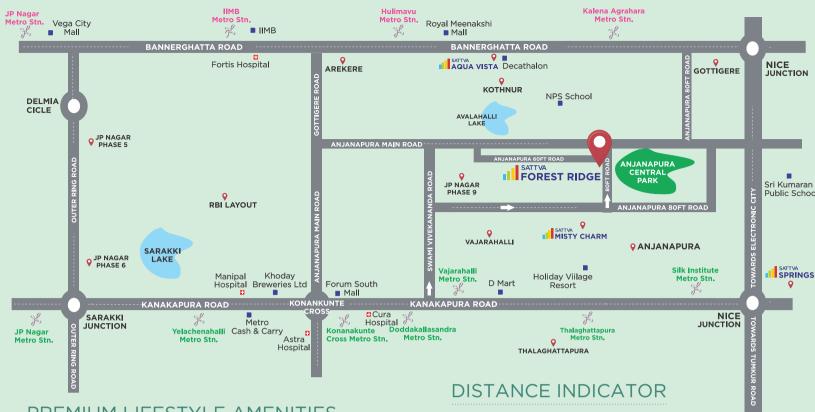

## LOCATION MAP

Reading nook Seniors zone with foot reflexology Sundeck

| Anjanapura Fire Station     | - 3  | Min. |
|-----------------------------|------|------|
| NICE Road                   | - 4  | Min. |
| National Public School      | - 6  | Min. |
| Kanakapura Main Road        | - 7  | Min. |
| Holiday Village Resort      | - 7  | Min. |
| BLR Brewery                 | - 7  | Min. |
| Cura Hospitals              | - 9  | Min. |
| Doddakallasandra Metro Stn. | - 10 | Min. |
| Bannerghatta Main Road      | - 10 | Min. |
| Dmart Kanakapura Road       | - 11 | Min. |
| Forum South Mall            | - 12 | Min. |
| Sri Kumaran Public School   | - 12 | Min. |
| Dayananda Sagar College     | - 19 | Min. |
| Manipal Hospital            | - 18 | Min. |