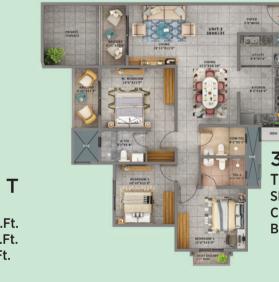

SBA: 1197.39 Sq.Ft. CA: 774.46 Sq.Ft. BA: 60.28 Sq.Ft.

3 BHK + 3 T TYPE 1C SBA: 1863.51 Sq.Ft. CA: 1206.74 Sq.Ft. BA: 109.79 Sq.Ft.

3 BHK + 2 T TYPE 2B

1 BHK + 1 T

SBA: 767.04 Sq.Ft.

CA: 485.13 Sq.Ft. BA: 33.37 Sq.Ft.