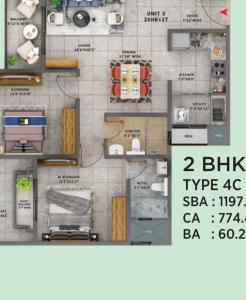

SBA: 1197.39 Sq.Ft. CA: 774.46 Sq.Ft. BA: 60.28 Sq.Ft.

3 BHK + 3 T TYPE 1C SBA: 1863.51 Sq.Ft. CA: 1206.74 Sq.Ft. BA: 109.79 Sq.Ft.

3 BHK + 2 T TYPE 2B

1 BHK + 1 T

SBA: 767.04 Sq.Ft.

CA: 485.13 Sq.Ft. BA: 33.37 Sq.Ft.