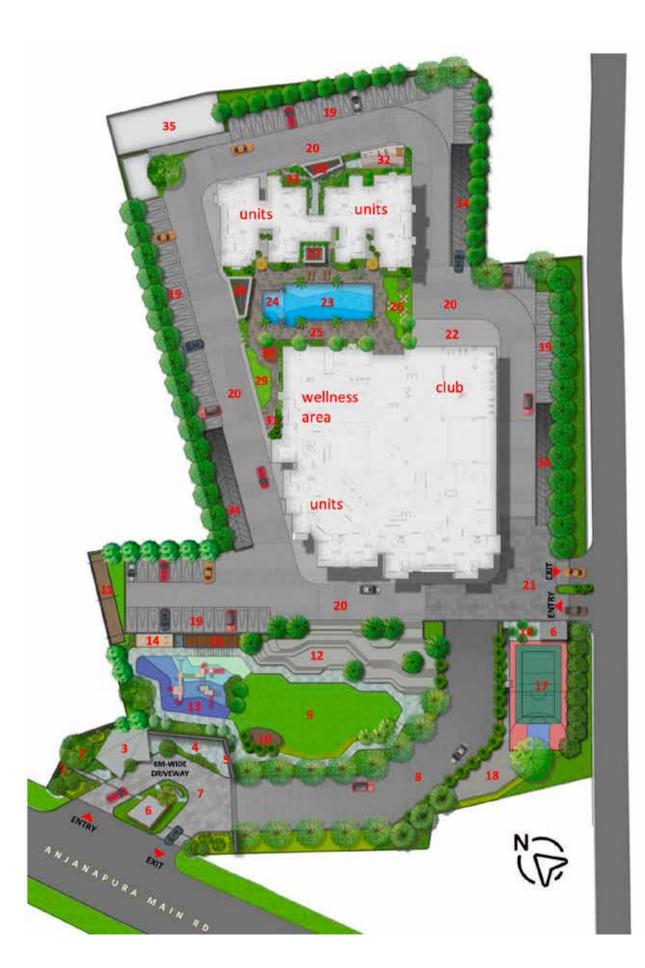

### MASTER PLAN

#### LEGEND

- 1. ENTRY FEATURE FRAME WALL
- 2. STEPPED PLANTERS
- 3. WAITING PAVILION
- 4. WALKWAY
- 5. PEDESTRIAN ENTRY FRAME
- 6. SECURITY CABIN
- 7. ENTRY PLAZA
- 8. VEHICULAR RAMP 12M WIDE
- 9. CELEBRATION LAWN
- 10. STAGE
- **11. CRICKET PITCH**
- 12. STEPPED SEATING
- **13. KIDS PLAY AREA**
- **14. TOT-LOT & GRAFFITTI WALL**
- **15. SEATING UNDER FLORAL TRELLIS**
- **16. TREE PLAZA/WAITING AREA**
- 17. MULTI-PLAY COURT (24.8MX13.5M)
- **18. SKATING RINK**
- **19. VISITORS' CAR PARKING**
- 20. PODIUM DRIVEWAY
- 21. SECONDARY ENTRY/EXIT & SECURITY
- 22. DROP OFF & CLUB ENTRY
- 23. 20M LAP POOL
- 24. KIDS POOL (6.4MX4.7M)
- 25. POOL DECK
- 26. LAWN LOUNGE
- 27. POOL CABANA
- 28. COVERED SEATING AREA
- **29. WELLNESS LAWN**
- **30. YOGA DECK**
- **31. SUNKEN SEATING**
- **32. OUTDOOR GYM**
- 33. REFLEXOLOGY WALK
- **34. RAMP TO BASEMENT**
- **35. UTILITIES**