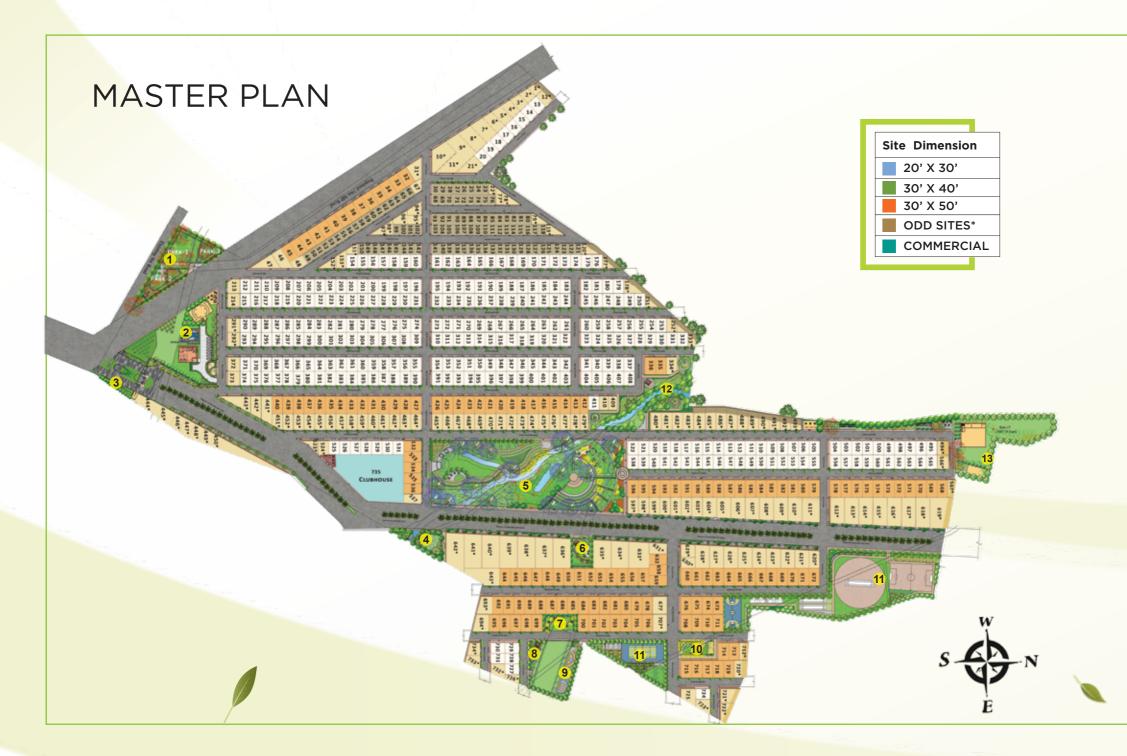

#### LEGEND

- Park 01, 02, 03 : Neighbourhood Park
  P4, Ca 1, 02 : Community Park
  P5 : Urban Forest
  P6: Native Tree Park
  P7, 8, 9 : Woodland Park
  P 10: Fitness Park
  P 11 : Readers Park
  P 12: Elders Park
  P 13: Picnic Park
- 10. P14: Totlot Park
- 11. Ca 3, 4, 5, 6, 7 : Sports Park
- 12. P 15, 16: Birds Park
- 13. P 17 : Community Leisure & Pets Park