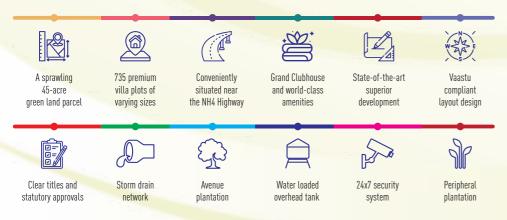

#### **PROJECT HIGHLIGHTS**

#### SALIENT FEATURES

- Regulations as per BMRDA and NPA for residential layouts
- Clubhouse provides a range of recreational facilities
- Meticulously planned layout zoning
- Well-looped 9m-12m road network
- Eco-sewage treatment plant
- Underground cabling
- Street lights & pedestrian access
- Organic waste converter
- Open parks and water bodies
- Viewing Tower
- Exclusive Gazebos & outdoor amenities