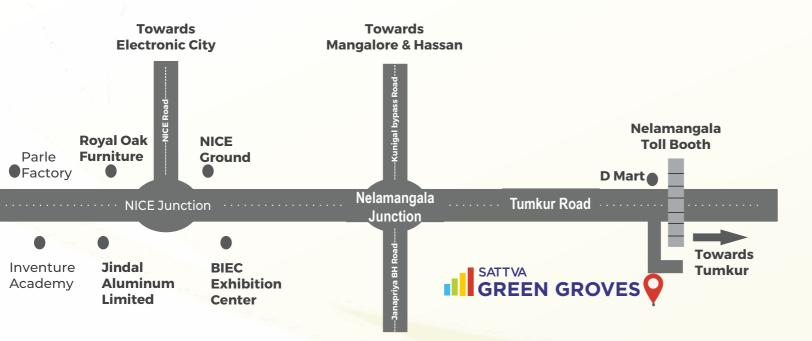

# DISCOVER YOUR GATEWAY TO LANDMARKS

These plots are ideally located at the entrance of Bengaluru off NH 4 close to Nelamangala Toll Plaza and ABB Ltd. Nelamangala, being a thriving industrial hub, these plots are expected to multiply manifold as an investment option. Located just 500 meters away from Tumkur road and adjacent to ABB, they are surrounded by atleast 60 companies around a 6 km radius and offer incredible investment value. What's more, it is strategically located at the entry to Bengaluru, while being away from the din of the city.

**KEV DISTANCE** 

| KEY DISTANCE             |                  |                  |                 |
|--------------------------|------------------|------------------|-----------------|
| Nelamangala Town         | : <b>2.5 Kms</b> | Nagasandra Metro | :16 Kms         |
| BIEC                     | : <b>14 Kms</b>  | Parle Factory    | : <b>15 Kms</b> |
| NICE Junction            | : <b>14 Kms</b>  | Yeshwanthpur     | : <b>22</b> Kms |
| Dabaspet Industrial Area | : <b>20 Kms</b>  |                  |                 |
|                          |                  |                  |                 |