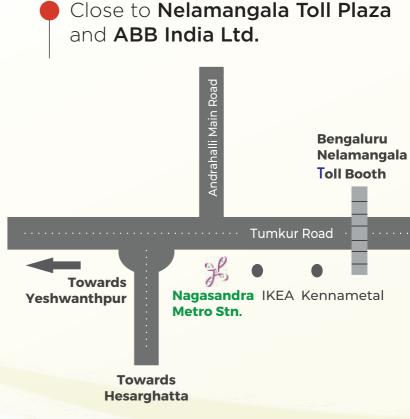

# DISCOVER YOUR GATEWAY TO LANDMARKS

These plots are ideally located at the entrance of Bengaluru off NH 4 close to Nelamangala Toll Plaza and ABB Ltd. Nelamangala, being a thriving industrial hub, these plots are expected to multiply manifold as an investment option. Located just 500 meters away from Tumkur road and adjacent to ABB, they are surrounded by atleast 60 companies around a 6 km radius and offer incredible investment value. What's more, it is strategically located at the entry to Bengaluru, while being away from the din of the city.

**KEV DISTANCE** 

| KEY DISTANCE             |                  |                  |                 |
|--------------------------|------------------|------------------|-----------------|
| Nelamangala Town         | : <b>2.5 Kms</b> | Nagasandra Metro | :16 Kms         |
| BIEC                     | : <b>14 Kms</b>  | Parle Factory    | : <b>15 Kms</b> |
| NICE Junction            | : <b>14 Kms</b>  | Yeshwanthpur     | : <b>22</b> Kms |
| Dabaspet Industrial Area | : <b>20 Kms</b>  |                  |                 |
|                          |                  |                  |                 |