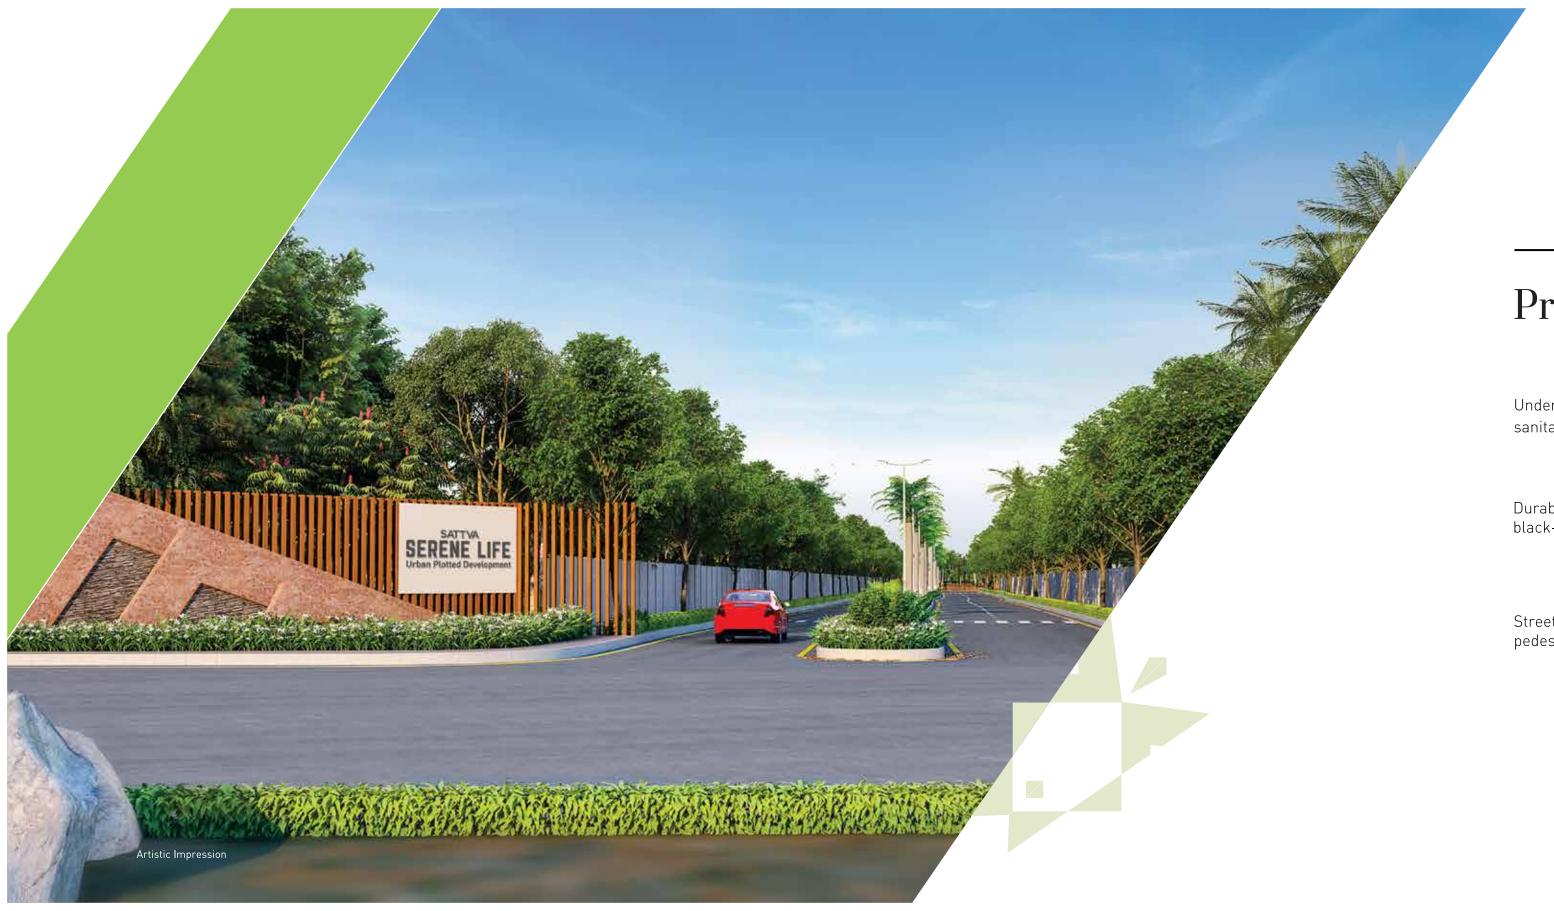

## Project Highlights

Underground electrical system

Durable black-top roads

Water loaded overhead tank

Street lighting & [pedestrian access

24x7 Security System

Wide internal roads 18 Mts. / 12Mts. / 9 Mts