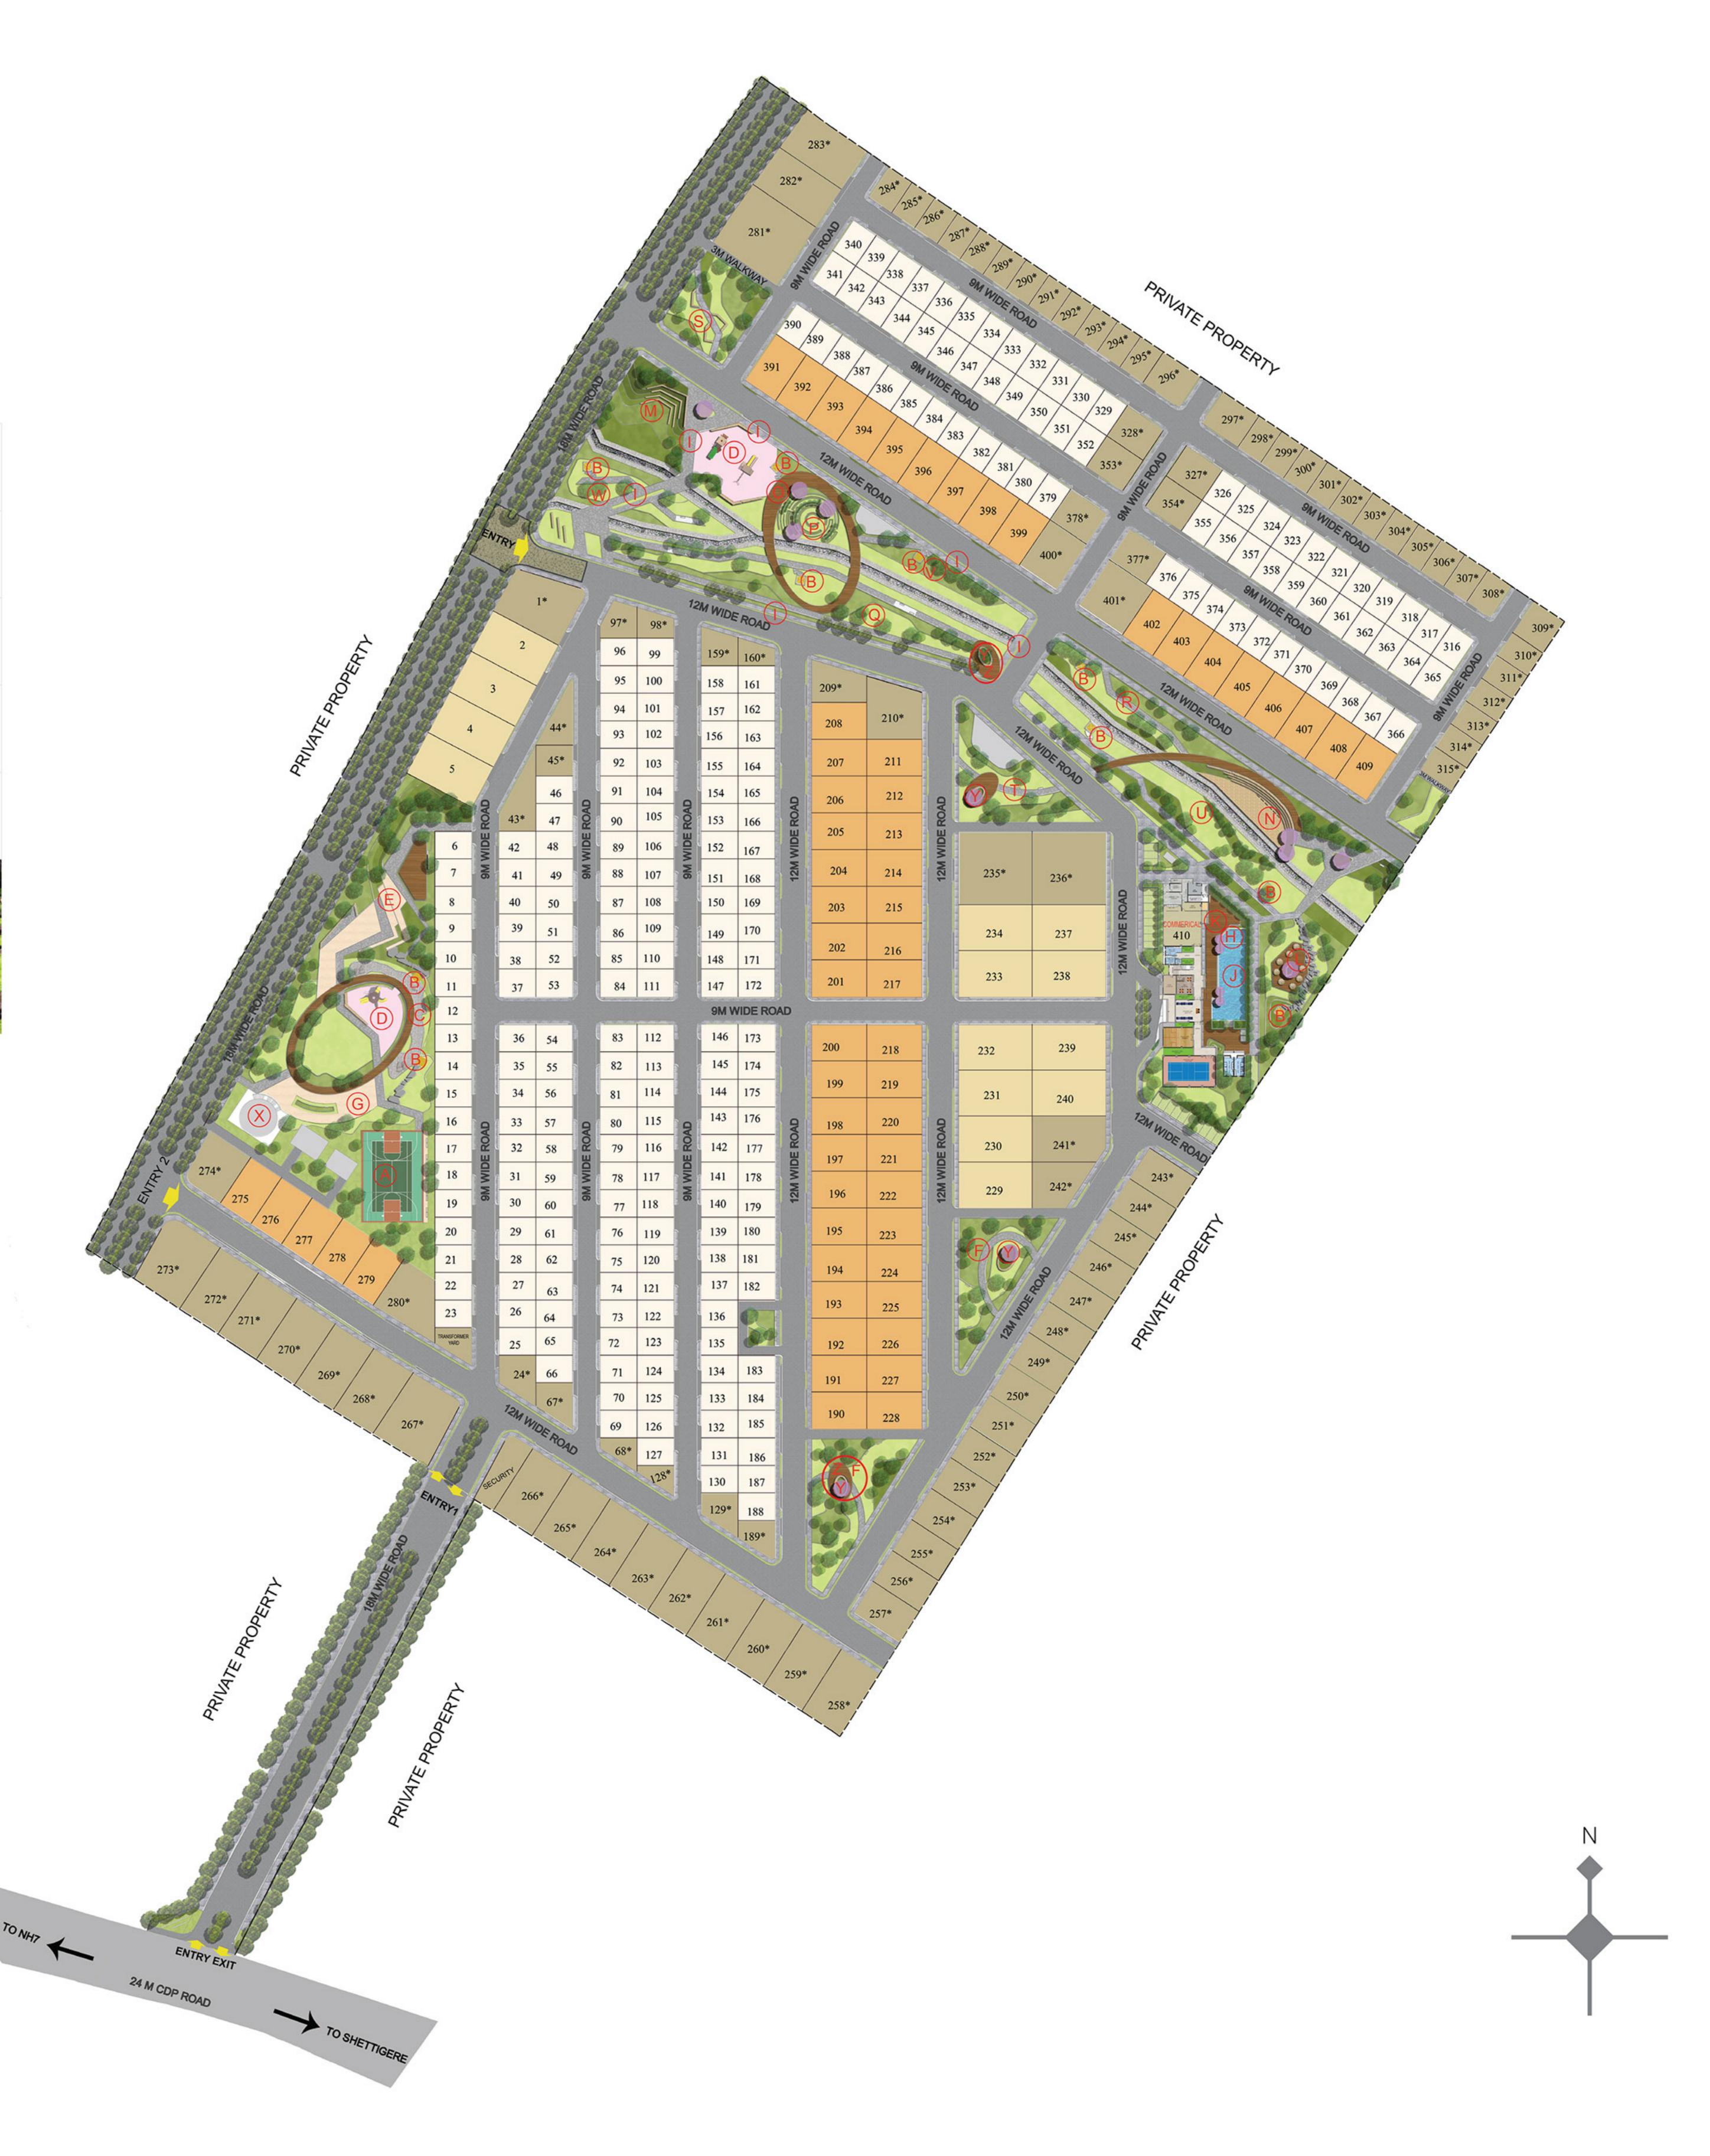

# Choose your ideal piece of happiness

## Legend

| Α | Multi-purpose<br>court  | В | Pavilion           | С | Dry Garden     | D | Kids Play Area           | Е | Stepped Terrace |
|---|-------------------------|---|--------------------|---|----------------|---|--------------------------|---|-----------------|
| F | Chit-Chat Garden        | G | Gathering<br>Plaza | Н | Kids Pool      | I | Jogging Track            | J | Swimming Pool   |
| K | Pool Deck               | L | Party Deck         | М | Rolling Lawn   | N | Amphitheater             | 0 | Elliptical Walk |
| P | Maze Garden             | Q | Outdoor Fitness    | R | Palm Avenue    | S | Senior Citizen<br>Corner | Т | Therapy Garden  |
| U | Scented Garden          | V | Yoga Lawn          | W | Leisure Garden | X | Viewing Tower            | Y | Seating Plaza   |
| Z | Paved Outdoor<br>Seater |   |                    |   |                |   |                          |   |                 |

## **Project Specifications**

Land Area 32 Acres 27 Guntas

Total No. of Plots 410

BIAAPA Approval No BIAAPA/TP/-/LAO/19/2016-17

RERA No PRM/KA/RERA/1250/303/PR/181215/002219

Clubhouse Area 30,672 Sq.Ft.

Earmarked for residential site 49%

Wide internal roads 18 Mts. / 12Mts. / 9 Mts

### **Plot Dimensions**

| Color | Size o    | f Plots     | Area o  | No of Plots |     |
|-------|-----------|-------------|---------|-------------|-----|
| Code  | In Meters | In Feet     | In Sqm. | In Sq.Ft.   |     |
|       | 9M x 12M  | 30FT x 40FT | 108     | 1163        | 239 |
|       | 12M x 18M | 40FT x 60FT | 216     | 2325        | 59  |
|       | 15M x 24M | 50FT x 80FT | 360     | 3875        | 14  |
|       | Other Dir | mensions    | Var     | 97          |     |
|       | Comm      | nercial     |         |             | 01  |
|       |           |             | TO      | 410         |     |