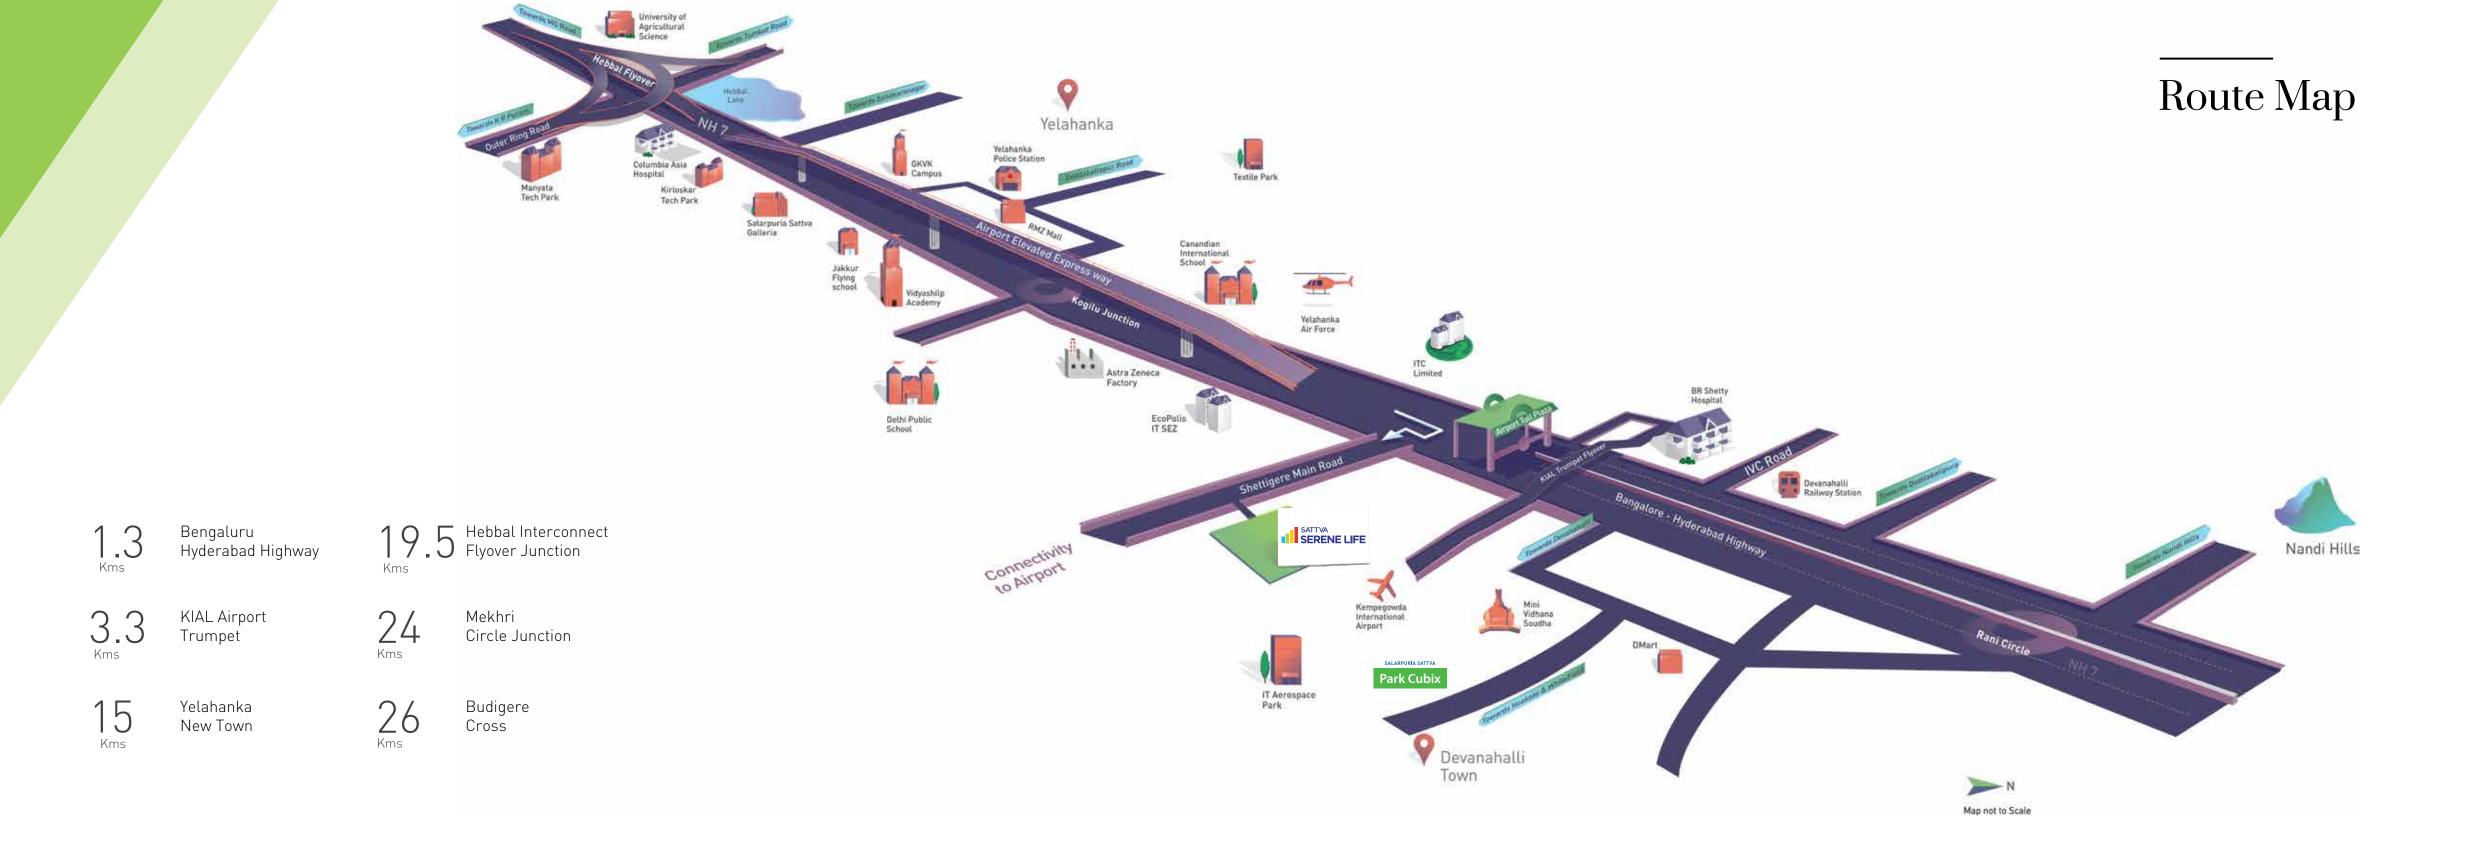

#### Upcoming developments in Devanahalli: Aerospace Park, Devanahalli Business Park, Global Financial District, Hardware Park Most MNC, IT majors are planning to move their technology and R&D Centres closer to the Airport Wipro, Shell, SLK Software, SAP Labs, Wistron Apple, STARRAG, AMADA etc. are the few companies who have already started setting up their facilities near KIAL KIADB industrial area of more than 3000 acres is getting developed for multiple industries Existing and proposed connectivity infrastructure projects: Hi-speed Airport Rail Link from CBD to Airport is under development Peripheral Ring Road will decongest the city while improving the road connectivity among the most prominent areas Widening of existing NH-7 from 6 lanes to 8 lanes Upcoming Commuter Rail System enabled to connect Devanahalli with Yeshwanthpur via Yelahanka KIAL East Entrance - Proposed Terminal 2 will give better connectivity from Airport to Whitefield, OMR, Hennur, Baglur etc., and is in close proximity to the project (7 mins away)

# Happiness is owning a piece of nature in the future epi-centre

With an ideal location in the hotbed of growth - North Bengaluru, which is rapidly evolving as the business and economic hub of Bengaluru, Salarpuria Sattva Serene Life plots are located just 2 kms before the Airport Trumpet. And 1.3 kms away from the Bengaluru-Hyderabad highway. With an easy approach from Shettigere Main Road, it ensures easy connectivity and value appreciation. This is a truly futuristic destination!